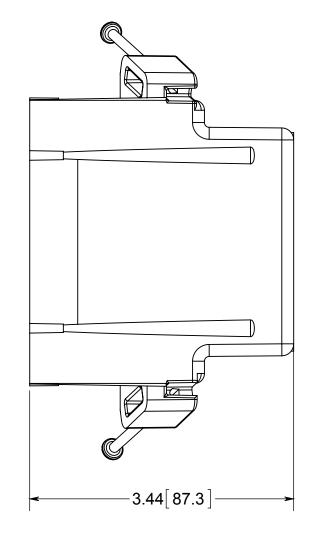

## R ALLIED MOULDED PRODUCTS BRYAN, OHIO

The Original Fiber Glass Outlet Box

PRODUCT SERIES

TWO GANG 37.0 CU.IN.

2302-NKRED