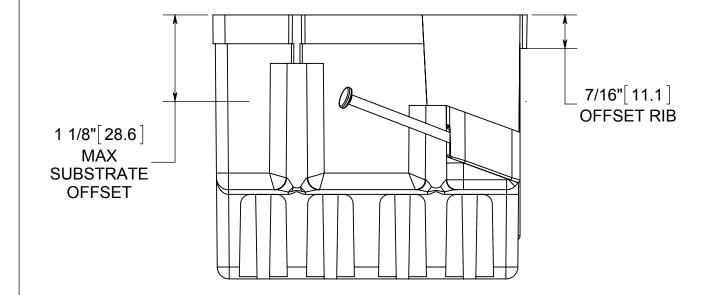

ISSUE DATE: 06/15/2015

fiberglass BOX"

- 1.) BOX MATERIAL: FIBERGLASS REINFORCED POLYESTER, NAIL MATERIAL: PLATED CARBON STEEL, SPEED KLAMP MATERIAL: PVC
  2.) UL LISTED WITH 2 HOUR FIRE RATING FOR
- 3.) 4 SPEED KLAMPS FACTORY INSTALLED
  4.) ACCEPTS LVP-1 LOW VOLTAGE PARTITION
  5.) MOLDED RED FOR FIRE CIRCUITS

2302-NKRED