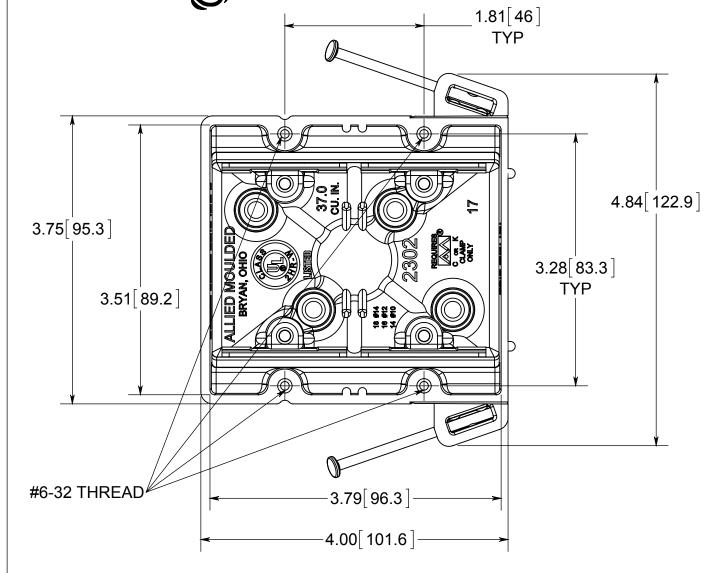

## R ALLIED MOULDED PRODUCTS BRYAN, OHIO

The Original Fiber Glass Outlet Box

PRODUCT SERIES

TWO GANG 37.0 CU.IN.

2302-NKRED