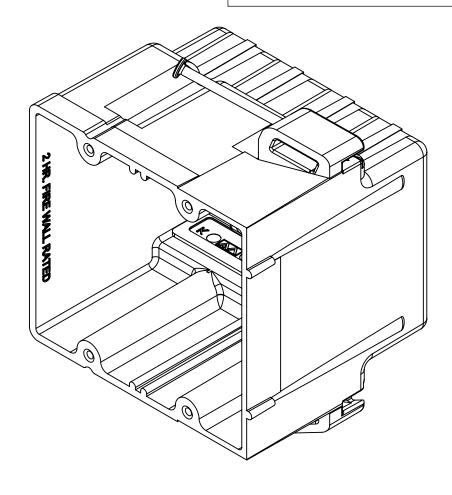

ISSUE DATE: 06/15/2015

fiberglass BOX"

- 1.) BOX MATERIAL: FIBERGLASS REINFORCED POLYESTER, NAIL MATERIAL: PLATED CARBON STEEL, SPEED KLAMP MATERIAL: PVC
  2.) UL LISTED WITH 2 HOUR FIRE RATING FOR
- 3.) 4 SPEED KLAMPS FACTORY INSTALLED
  4.) ACCEPTS LVP-1 LOW VOLTAGE PARTITION
  5.) MOLDED RED FOR FIRE CIRCUITS

## R ALLIED MOULDED PRODUCTS BRYAN, OHIO

The Original Fiber Glass Outlet Box

PRODUCT SERIES

TWO GANG 37.0 CU.IN.

2302-NKRED