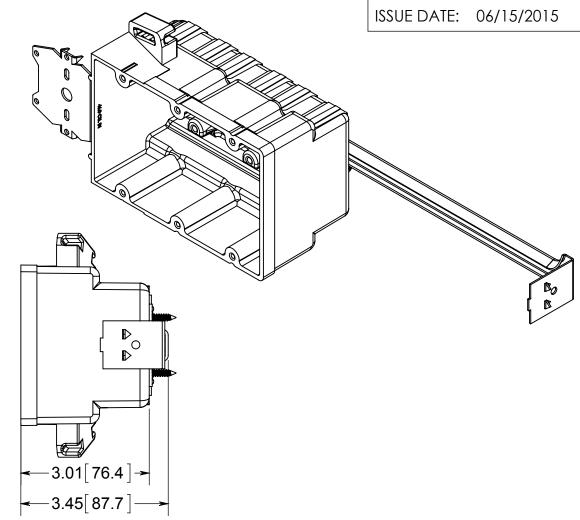

## fiberglass BOX"

NOTES:

1.) BOX MATERIAL: FIBERGLASS REINFORCED POLYESTER, BRACKET MATERIAL: GALVANIZED STEEL, BAR MATERIAL: GALVANIZED STEEL, BAR MOUNTING BRACKET MATERIAL: GALVANIZED STEEL, BAR MOUNTING BRACKET SCREW AND RIVET MATERIAL: ZINC PLATED STEEL, SPEED KLAMP MATERIAL: PVC
2.) UL LISTED WITH 2 HOUR FIRE RATING FOR

3.) "Z" HANGER BRACKET USED TO ATTACH BOX TO FACE OF WOOD OR STEEL STUDS. SECURE WITH APPROVED FASTENERS PER THE APPLICATION REQUIREMENTS
4.) 6 SPEED KLAMPS BULK PACKED

## R ALLIED MOULDED PRODUCTS BRYAN, OHIO

The Original Fiber Glass Outlet Box

PRODUCT SERIES

THREE GANG 46.0 CU. IN.

3300-Z2B