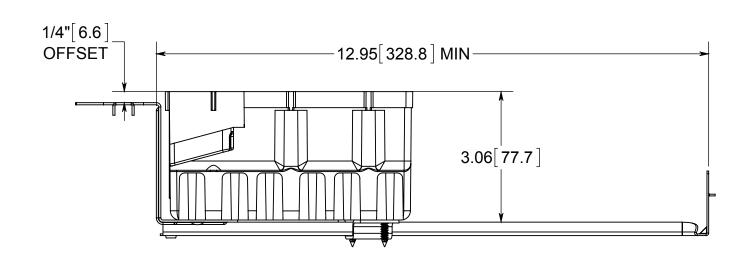

## fiberglass BOX"

NOTES:

1.) BOX MATERIAL: FIBERGLASS REINFORCED POLYESTER, BRACKET MATERIAL: GALVANIZED STEEL, BAR MATERIAL: GALVANIZED STEEL, BAR MOUNTING BRACKET MATERIAL: GALVANIZED STEEL, BAR MOUNTING BRACKET SCREW AND RIVET MATERIAL: ZINC PLATED STEEL, SPEED KLAMP MATERIAL: PVC
2.) UL LISTED WITH 2 HOUR FIRE RATING FOR

3.) "Z" HANGER BRACKET USED TO ATTACH BOX TO FACE OF WOOD OR STEEL STUDS. SECURE WITH APPROVED FASTENERS PER THE APPLICATION REQUIREMENTS
4.) 6 SPEED KLAMPS BULK PACKED

## R ALLIED MOULDED PRODUCTS BRYAN, OHIO

The Original Fiber Glass Outlet Box

PRODUCT SERIES

THREE GANG 46.0 CU. IN.

3300-Z2B