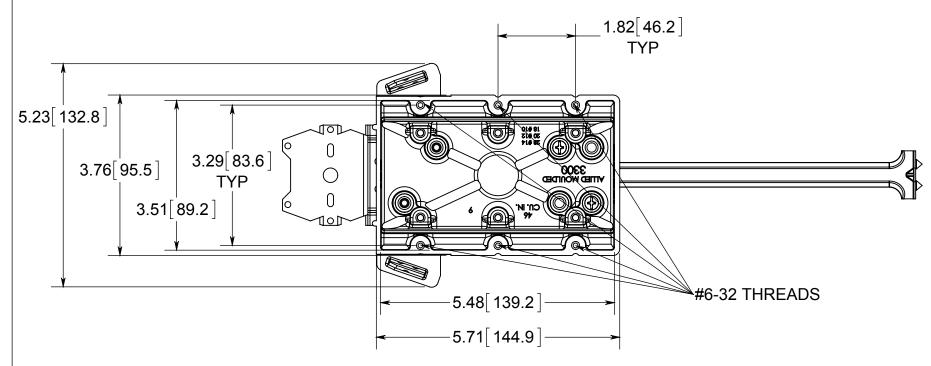

## fiberglass BOX"

NOTES:

1.) BOX MATERIAL: FIBERGLASS REINFORCED POLYESTER, BRACKET MATERIAL: GALVANIZED STEEL, BAR MATERIAL: GALVANIZED STEEL, BAR MOUNTING BRACKET MATERIAL: GALVANIZED STEEL, BAR MOUNTING BRACKET SCREW AND RIVET MATERIAL: ZINC PLATED STEEL, SPEED KLAMP MATERIAL: PVC
2.) UL LISTED WITH 2 HOUR FIRE RATING FOR

3.) "Z" HANGER BRACKET USED TO ATTACH BOX TO FACE OF WOOD OR STEEL STUDS. SECURE WITH APPROVED FASTENERS PER THE APPLICATION REQUIREMENTS
4.) 6 SPEED KLAMPS BULK PACKED

## R ALLIED MOULDED PRODUCTS BRYAN, OHIO

The Original Fiber Glass Outlet Box

PRODUCT SERIES

THREE GANG 46.0 CU. IN.

3300-Z2B