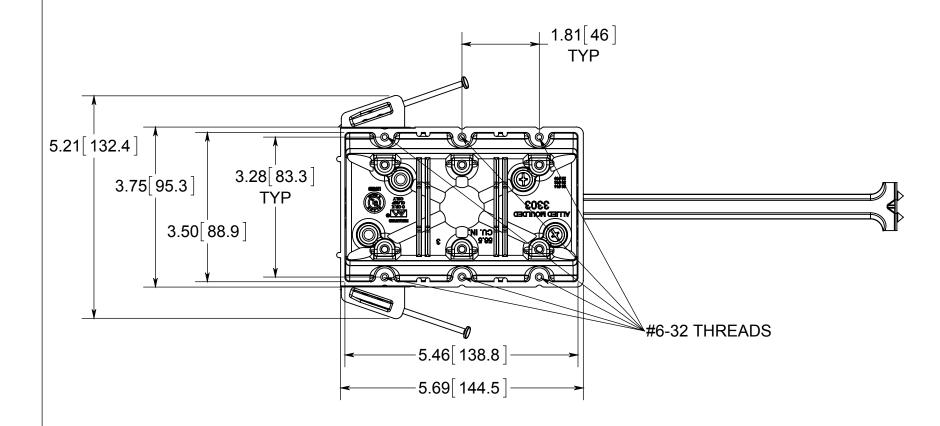

## R ALLIED MOULDED PRODUCTS BRYAN, OHIO

The Original Fiber Glass Outlet Box

PRODUCT SERIES

THREE GANG 56.5 CU. IN.

Part No

3303-NB