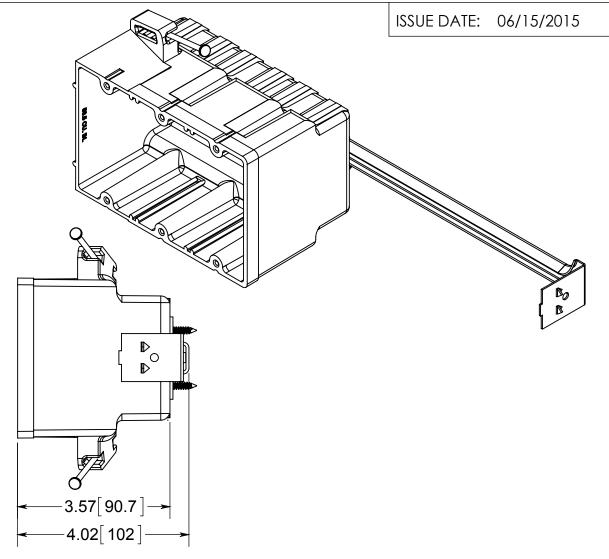

## R ALLIED MOULDED PRODUCTS BRYAN, OHIO

The Original Fiber Glass Outlet Box

PRODUCT SERIES

THREE GANG 56.5 CU. IN.

Part No

3303-NB