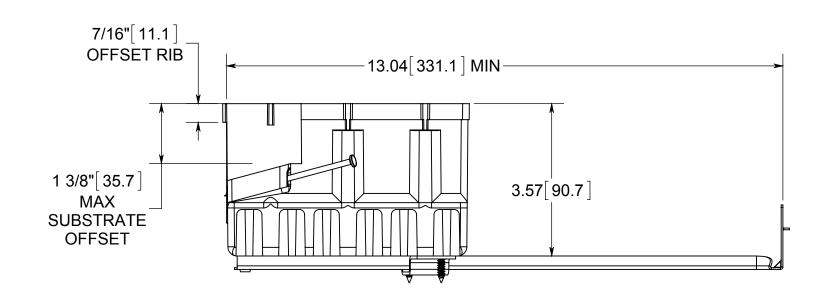

## R ALLIED MOULDED PRODUCTS BRYAN, OHIO

The Original Fiber Glass Outlet Box

PRODUCT SERIES

THREE GANG 56.5 CU. IN.

Part No

3303-NB