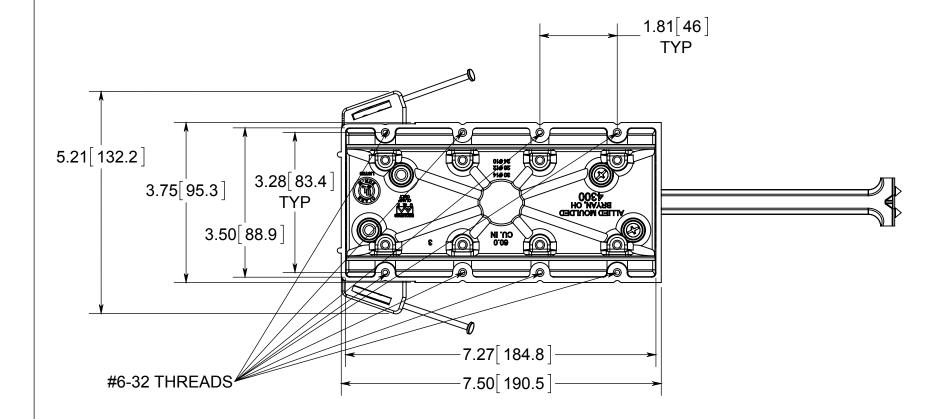

## R ALLIED MOULDED PRODUCTS BRYAN, OHIO

The Original Fiber Glass Outlet Box

PRODUCT SERIES

FOUR GANG 60.0 CU. IN.

Part No

4300-NB