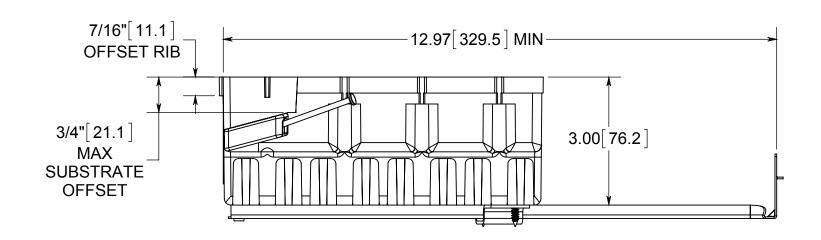

## R ALLIED MOULDED PRODUCTS BRYAN, OHIO

The Original Fiber Glass Outlet Box

PRODUCT SERIES

FOUR GANG 60.0 CU. IN.

Part No

4300-NB