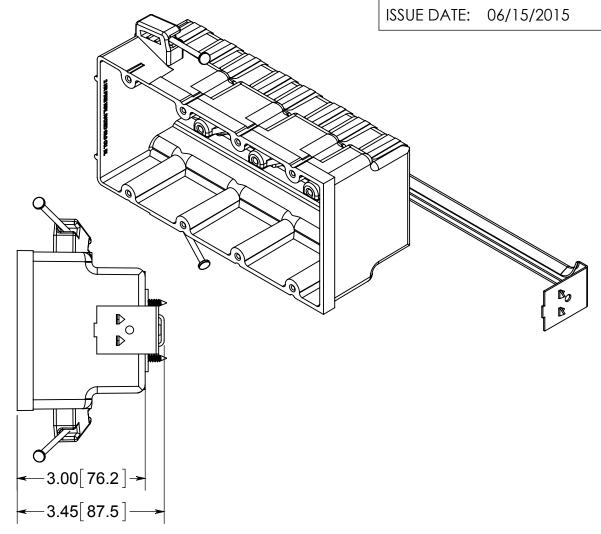

## R ALLIED MOULDED PRODUCTS BRYAN, OHIO

The Original Fiber Glass Outlet Box

PRODUCT SERIES

FOUR GANG 60.0 CU. IN.

Part No

4300-NB