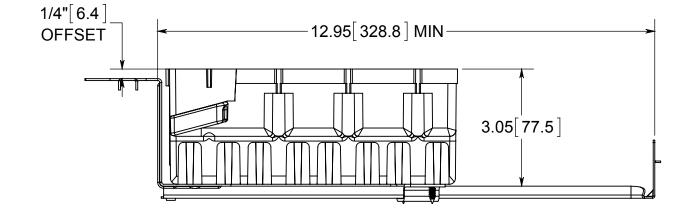

## R ALLIED MOULDED PRODUCTS BRYAN, OHIO

The Original Fiber Glass Outlet Box

PRODUCT SERIES

FOUR GANG 60.0 CU. IN.

4300-Z2B