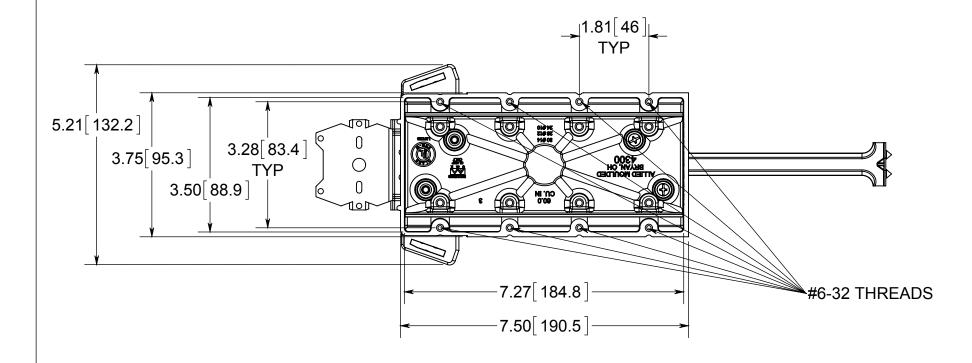

## R ALLIED MOULDED PRODUCTS BRYAN, OHIO

The Original Fiber Glass Outlet Box

PRODUCT SERIES

FOUR GANG 60.0 CU. IN.

4300-Z2B