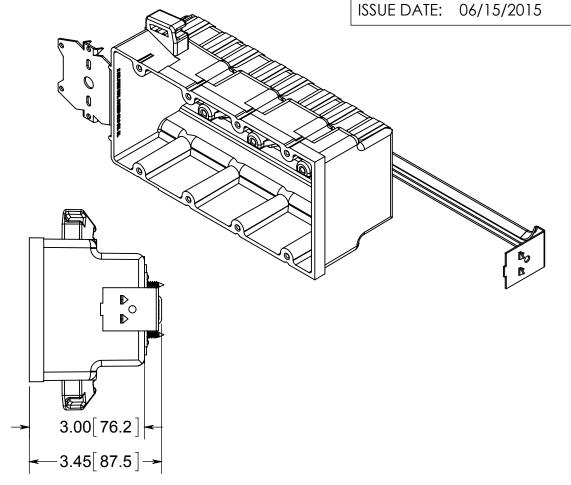

## R ALLIED MOULDED PRODUCTS BRYAN, OHIO

The Original Fiber Glass Outlet Box

PRODUCT SERIES

FOUR GANG 60.0 CU. IN.

4300-Z2B