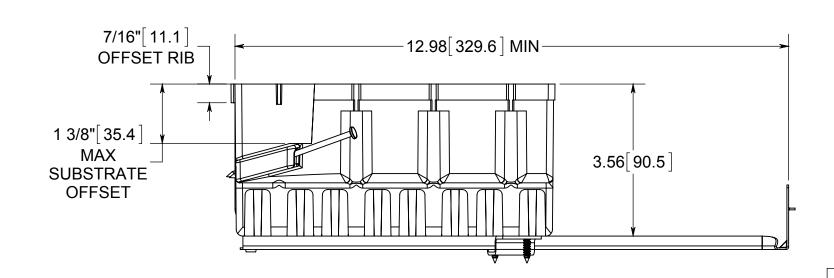

## R ALLIED MOULDED PRODUCTS BRYAN, OHIO

The Original Fiber Glass Outlet Box

PRODUCT SERIES

FOUR GANG 75.0 CU. IN.