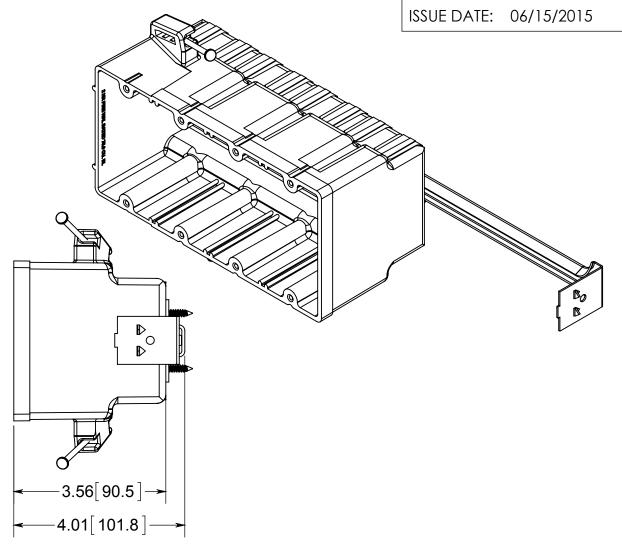

## fiberglass BOX"

1.) BOX MATERIAL: FIBERGLASS REINFORCED POLYESTER, NAIL MATERIAL: PLATED CARBON STEEL, BAR MATERIAL: GALVANIZED STEEL, BAR MOUNTING BRACKET MATERIAL: GALVANIZED STEEL, MOUNTING BRACKET SCREW MATERIAL: ZINC PLATED STEEL, SPEED KLAMP MATERIAL: **PVC** 

2.)  $\bar{\text{UL}}$  LISTED WITH 2 HOUR FIRE RATING FOR WALL

3.) 6 SPEED KLAMPS BULK PACKED

## R ALLIED MOULDED PRODUCTS BRYAN, OHIO

The Original Fiber Glass Outlet Box

PRODUCT SERIES

FOUR GANG 75.0 CU. IN.