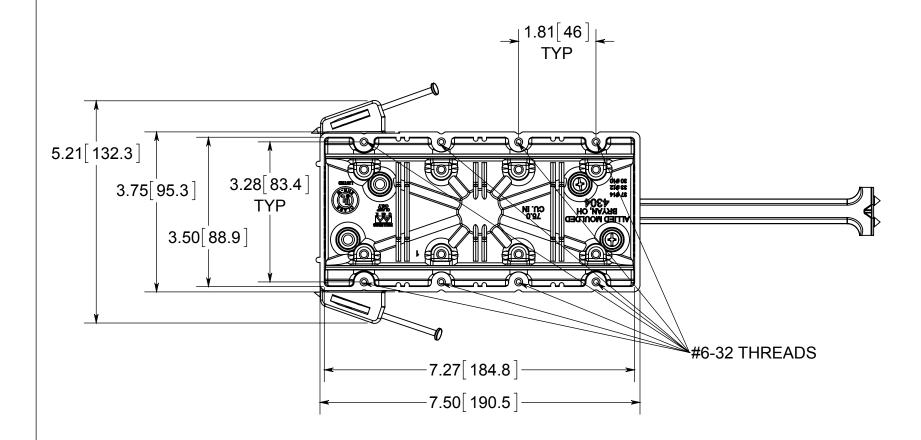

## R ALLIED MOULDED PRODUCTS BRYAN, OHIO

The Original Fiber Glass Outlet Box

PRODUCT SERIES

FOUR GANG 75.0 CU. IN.