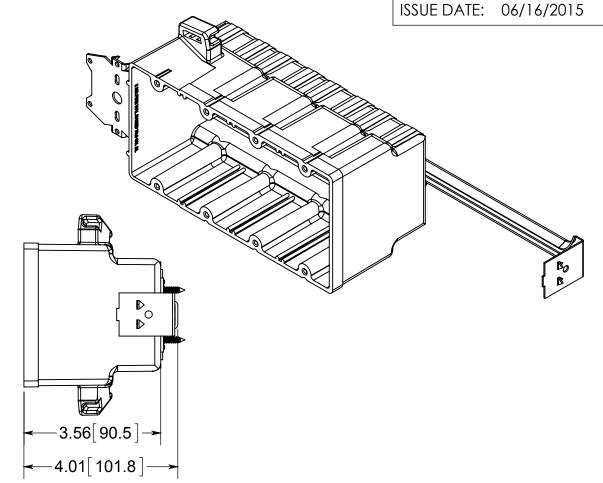

## fiberglass box"

NOTES:

1.) BOX MATERIAL: FIBERGLASS REINFORCED POLYESTER, BRACKET MATERIAL: GALVANIZED STEEL, BAR MATERIAL: GALVANIZED STEEL, BAR MOUNTING BRACKET MATERIAL: GALVANIZED STEEL, BAR MOUNTING BRACKET SCREW MATERIAL: ZINC PLATED STEEL, SPEED KLAMP MATERIAL: PVC

2.) UL LISTED WITH 2 HOUR FIRE RATING FOR WALL

3.) "Z" HANGER BRACKET USED TO ATTACH BOX TO FACE OF WOOD OR STEEL STUDS. SECURE WITH APPROVED FASTENERS PER THE APPLICATION REQUIREMENTS

4.) 8 SPEED KLAMPS BULK PACKED

5.) ACCEPTS LVP-1 LOW VOLTAGE PARTITION

## R ALLIED MOULDED PRODUCTS BRYAN, OHIO

The Original Fiber Glass Outlet Box

PRODUCT SERIES

FOUR GANG 75.0 CU. IN.

Part No

4304-Z4B