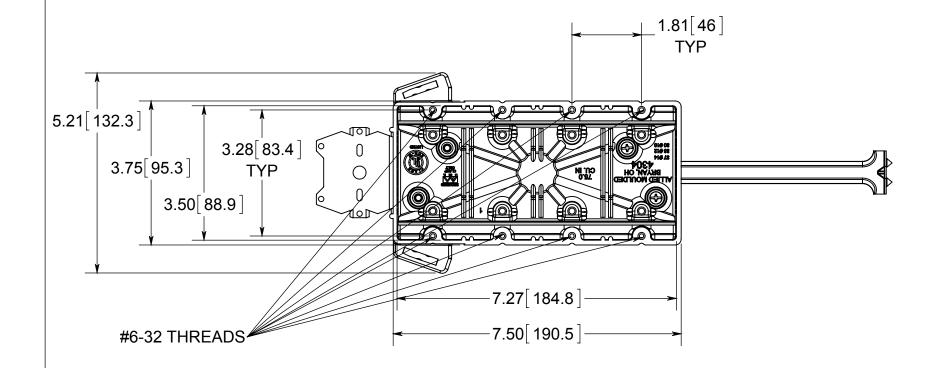

## fiberglass box"

NOTES:

1.) BOX MATERIAL: FIBERGLASS REINFORCED POLYESTER, BRACKET MATERIAL: GALVANIZED STEEL, BAR MATERIAL: GALVANIZED STEEL, BAR MOUNTING BRACKET MATERIAL: GALVANIZED STEEL, BAR MOUNTING BRACKET SCREW MATERIAL: ZINC PLATED STEEL, SPEED KLAMP MATERIAL: PVC

2.) UL LISTED WITH 2 HOUR FIRE RATING FOR WALL

3.) "Z" HANGER BRACKET USED TO ATTACH BOX TO FACE OF WOOD OR STEEL STUDS. SECURE WITH APPROVED FASTENERS PER THE APPLICATION REQUIREMENTS

4.) 8 SPEED KLAMPS BULK PACKED

5.) ACCEPTS LVP-1 LOW VOLTAGE PARTITION

## R ALLIED MOULDED PRODUCTS BRYAN, OHIO

The Original Fiber Glass Outlet Box

PRODUCT SERIES

FOUR GANG 75.0 CU. IN.

Part No

4304-Z4B