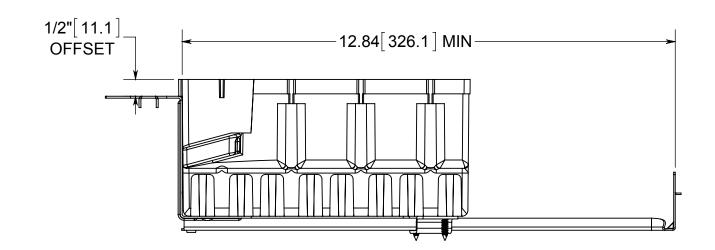

## fiberglass box"

NOTES:

1.) BOX MATERIAL: FIBERGLASS REINFORCED POLYESTER, BRACKET MATERIAL: GALVANIZED STEEL, BAR MATERIAL: GALVANIZED STEEL, BAR MOUNTING BRACKET MATERIAL: GALVANIZED STEEL, BAR MOUNTING BRACKET SCREW MATERIAL: ZINC PLATED STEEL, SPEED KLAMP MATERIAL: PVC

## R ALLIED MOULDED PRODUCTS BRYAN, OHIO

The Original Fiber Glass Outlet Box

PRODUCT SERIES

FOUR GANG 75.0 CU. IN.

Part No

4304-Z4B