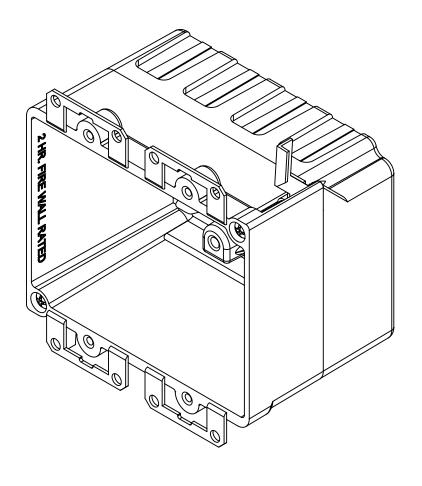

## R ALLIED MOULDED PRODUCTS BRYAN, OHIO

The Original Fiber Glass Outlet Box

PRODUCT SERIE

OLD WORK TWO GANG 28.0 CU. IN.

## NOTES:

1.) BOX MATERIAL: FIBERGLASS REINFORCED POLYESTER, WING MATERIAL: GALVANIZED STEEL, WING SCREW MATERIAL: ZINC COATED STEEL, EAR MATERIAL: GALVANIZED STEEL, SPEED KLAMP MATERIAL: PVC
2.) UL LISTED WITH 2 HOUR FIRE RATING FOR WALL

3.) SPEED KLAMPS BULK PACKED