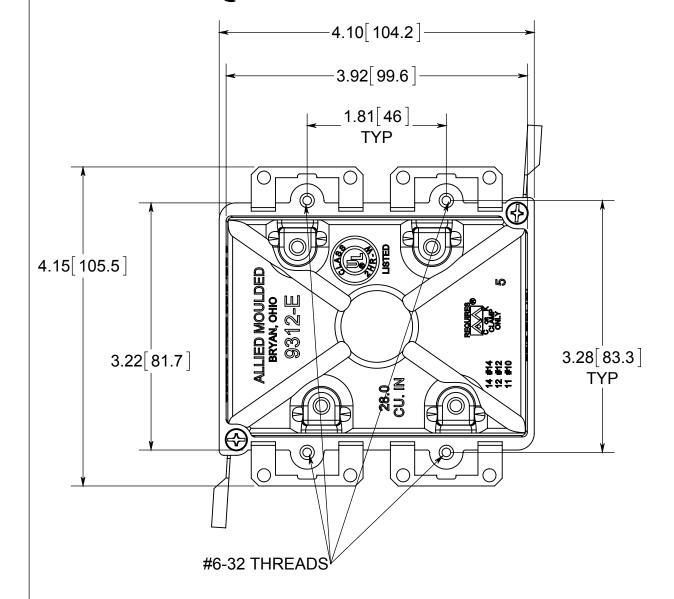

## R ALLIED MOULDED PRODUCTS BRYAN, OHIO

The Original Fiber Glass Outlet Box

PRODUCT SERIE

OLD WORK TWO GANG 28.0 CU. IN.

Part No

9312-EW

## NOTES:

1.) BOX MATERIAL: FIBERGLASS REINFORCED POLYESTER, WING MATERIAL: GALVANIZED STEEL, WING SCREW MATERIAL: ZINC COATED STEEL, EAR MATERIAL: GALVANIZED STEEL, SPEED KLAMP MATERIAL: PVC
2.) UL LISTED WITH 2 HOUR FIRE RATING FOR WALL

3.) SPEED KLAMPS BULK PACKED