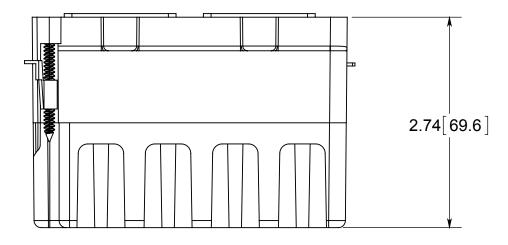

## R ALLIED MOULDED PRODUCTS BRYAN, OHIO

The Original Fiber Glass Outlet Box

PRODUCT SERIE

OLD WORK TWO GANG 28.0 CU. IN.

Part No

9312-EW