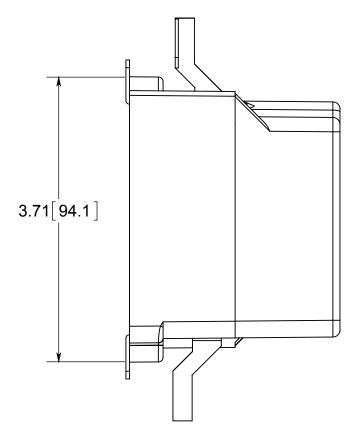

## R ALLIED MOULDED PRODUCTS BRYAN, OHIO

The Original Fiber Glass Outlet Box

PRODUCT SERIE

OLD WORK TWO GANG 28.0 CU. IN.

Part No

9312-EW