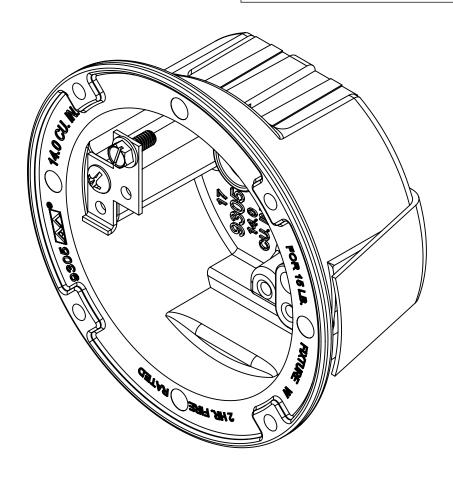

## fiberglass BOX"

NOTES:
1.) BOX MATERIAL: FIBERGLASS REINFORCED
POLYESTER, SNAP BRACKET MATERIAL:
GALVANIZED STEEL, SNAP BRACKET SCREW
MATERIAL: ZINC PLATED STEEL, GROUND STRAP
MATERIAL: GALVANIZED STEEL, GROUND STRAP
MOUNTING SCREW: ZINC PLATED STEEL,
GROUND SCREW MATERIAL: GREEN ZINC PLATED
STEEL, SPEED KLAMP MATERIAL: PVC
2.) UL LISTED WITH 2 HOUR FIRE RATING FOR
WALL AND CEILING
3.) SPEED KLAMPS BULK PACKED

## R ALLIED MOULDED PRODUCTS BRYAN, OHIO

The Original Fiber Glass Outlet Box

PRODUCT SERIE

3-1/2" OLD WORK ROUND 14.0 CU. IN.