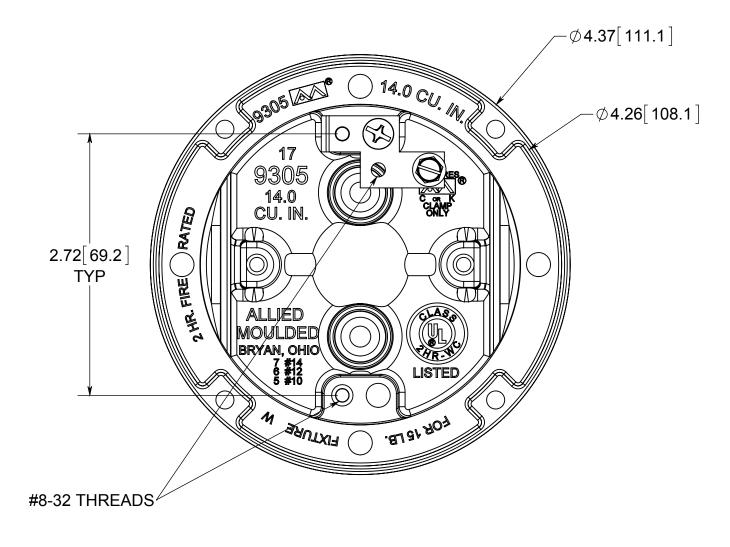

## fiberglass BOX"

NOTES:
1.) BOX MATERIAL: FIBERGLASS REINFORCED
POLYESTER, SNAP BRACKET MATERIAL:
GALVANIZED STEEL, SNAP BRACKET SCREW
MATERIAL: ZINC PLATED STEEL, GROUND STRAP
MATERIAL: GALVANIZED STEEL, GROUND STRAP
MOUNTING SCREW: ZINC PLATED STEEL,
GROUND SCREW MATERIAL: GREEN ZINC PLATED
STEEL, SPEED KLAMP MATERIAL: PVC
2.) UL LISTED WITH 2 HOUR FIRE RATING FOR
WALL AND CEILING
3.) SPEED KLAMPS BULK PACKED

## R ALLIED MOULDED PRODUCTS BRYAN, OHIO

The Original Fiber Glass Outlet Box

PRODUCT SERIE

3-1/2" OLD WORK ROUND 14.0 CU. IN.

Part No

9305-SG