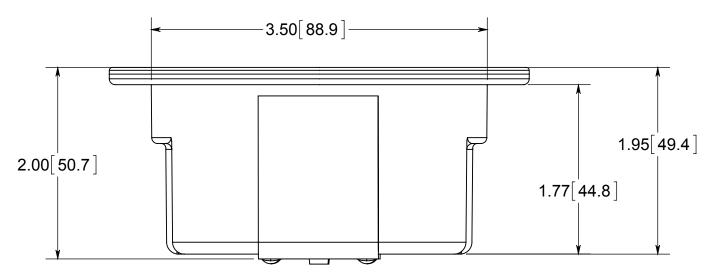

## fiberglass BOX"

NOTES:
1.) BOX MATERIAL: FIBERGLASS REINFORCED
POLYESTER, SNAP BRACKET MATERIAL:
GALVANIZED STEEL, SNAP BRACKET SCREW
MATERIAL: ZINC PLATED STEEL, GROUND STRAP
MATERIAL: GALVANIZED STEEL, GROUND STRAP
MOUNTING SCREW: ZINC PLATED STEEL,
GROUND SCREW MATERIAL: GREEN ZINC PLATED
STEEL, SPEED KLAMP MATERIAL: PVC
2.) UL LISTED WITH 2 HOUR FIRE RATING FOR
WALL AND CEILING
3.) SPEED KLAMPS BULK PACKED

## R ALLIED MOULDED PRODUCTS BRYAN, OHIO

The Original Fiber Glass Outlet Box

PRODUCT SERIE

3-1/2" OLD WORK ROUND 14.0 CU. IN.