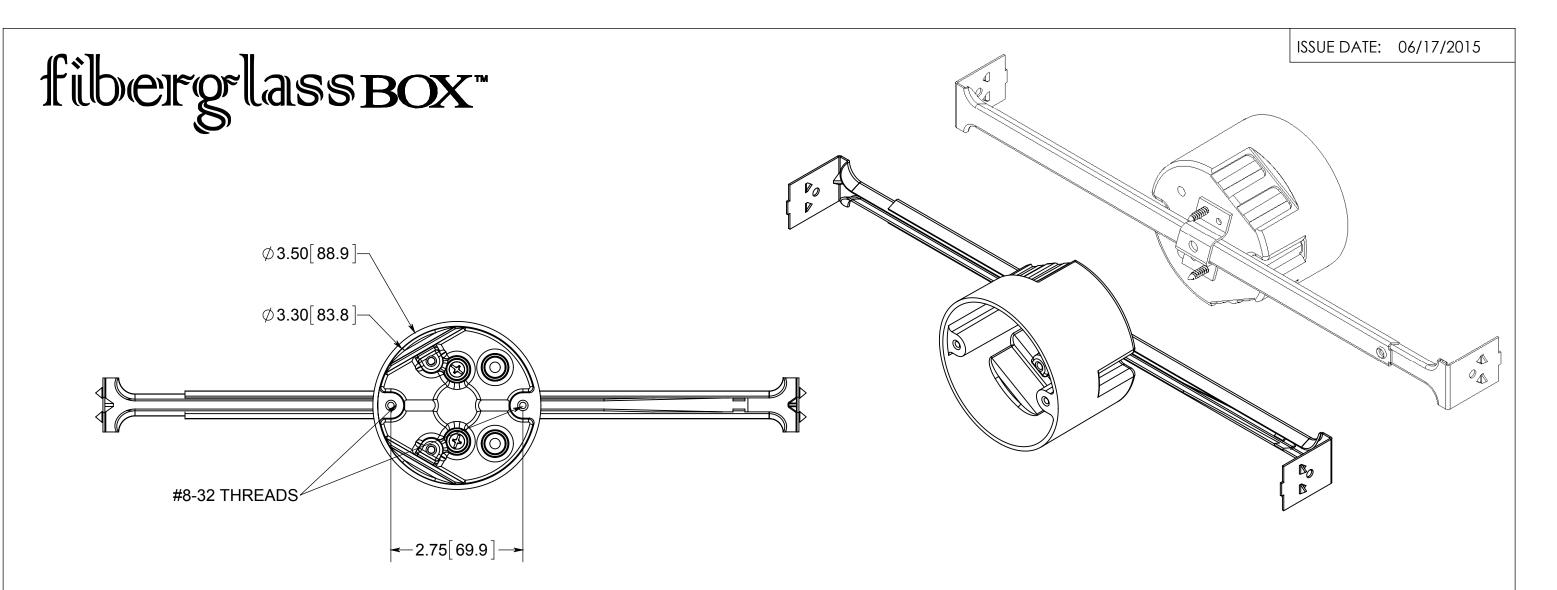

- NOTES:
  1.) BOX MATERIAL: FIBERGLASS REINFORCED
  POLYESTER, SPEED KLAMP MATERIAL: PVC, BAR
  MATERIAL: GALVANIZED STEEL, MOUNTING
  BRACKET MATERIAL: GALVANIZED STEEL,
  MOUNTING BRACKET SCREW MATERIAL: ZINC PLATED STEEL
- 2.) UL LISTED WITH 2 HOUR FIRE RATING FOR WALL AND CEILING
- 3.) SPEED KLAMPS BULK PACKED

## R ALLIED MOULDED PRODUCTS BRYAN, OHIO

The Original Fiber Glass Outlet Box

3-1/2" ROUND 16.0 CU. IN.