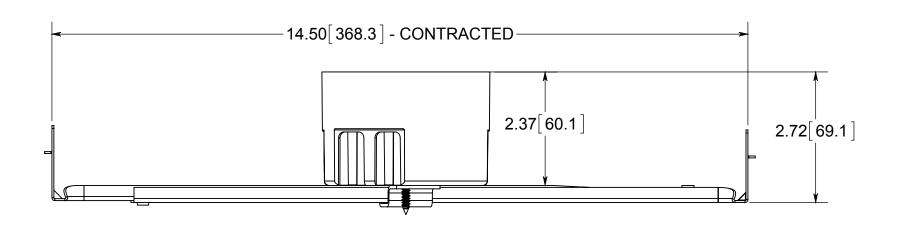

- NOTES:
  1.) BOX MATERIAL: FIBERGLASS REINFORCED
  POLYESTER, SPEED KLAMP MATERIAL: PVC, BAR
  MATERIAL: GALVANIZED STEEL, MOUNTING
  BRACKET MATERIAL: GALVANIZED STEEL,
  MOUNTING BRACKET SCREW MATERIAL: ZINC PLATED STEEL
- 2.) UL LISTED WITH 2 HOUR FIRE RATING FOR WALL AND CEILING
- 3.) SPEED KLAMPS BULK PACKED

## R ALLIED MOULDED PRODUCTS BRYAN, OHIO

The Original Fiber Glass Outlet Box

3-1/2" ROUND 16.0 CU. IN.