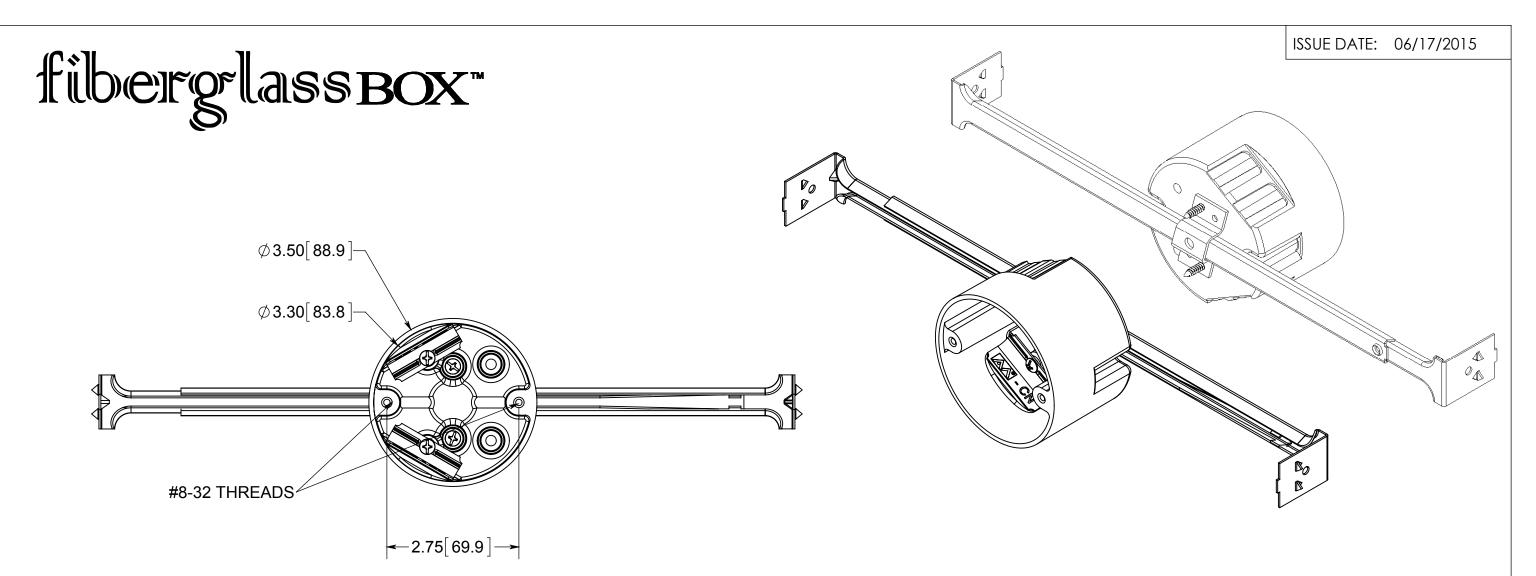

NOTES:
1.) BOX MATERIAL: FIBERGLASS REINFORCED POLYESTER, WIRE CLAMP MATERIAL: GALVANIZED STEEL, WIRE CLAMP SCREW MATERIAL: ZINC PLATED STEEL, BAR MATERIAL:
GALVANIZED STEEL, MOUNTING BRACKET
MATERIAL: GALVANIZED STEEL, MOUNTING
BRACKET SCREW MATERIAL: ZINC PLATED STEEL
2.) UL LISTED WITH 2 HOUR FIRE RATING FOR WALL AND CEILING
3.) 2 WIRE CLAMPS FACTORY INSTALLED

## R ALLIED MOULDED PRODUCTS BRYAN, OHIO

The Original Fiber Glass Outlet Box

3-1/2" ROUND 16.0 CU. IN.