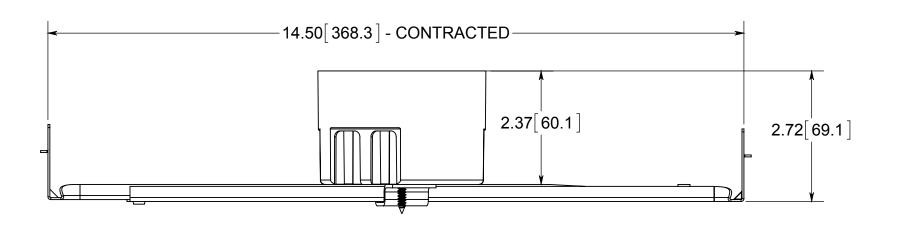

NOTES:
1.) BOX MATERIAL: FIBERGLASS REINFORCED POLYESTER, WIRE CLAMP MATERIAL: GALVANIZED STEEL, WIRE CLAMP SCREW MATERIAL: ZINC PLATED STEEL, BAR MATERIAL:
GALVANIZED STEEL, MOUNTING BRACKET
MATERIAL: GALVANIZED STEEL, MOUNTING
BRACKET SCREW MATERIAL: ZINC PLATED STEEL
2.) UL LISTED WITH 2 HOUR FIRE RATING FOR WALL AND CEILING
3.) 2 WIRE CLAMPS FACTORY INSTALLED

## R ALLIED MOULDED PRODUCTS BRYAN, OHIO

The Original Fiber Glass Outlet Box

3-1/2" ROUND 16.0 CU. IN.