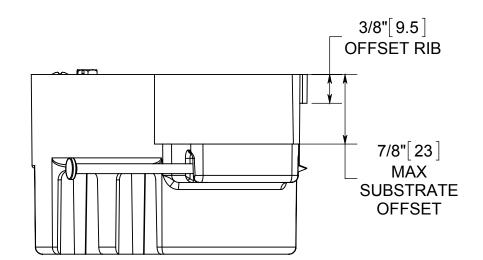

## R ALLIED MOULDED PRODUCTS BRYAN, OHIO

The Original Fiber Glass Outlet Box

PRODUCT SERIES

3-1/2" ROUND 16.0 CU. IN.