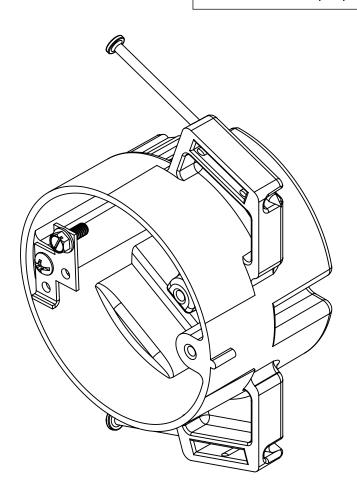

ISSUE DATE: 06/17/2015

NOTES:
1.) BOX MATERIAL: FIBERGLASS REINFORCED POLYESTER, NAIL MATERIAL: PLATED CARBON STEEL, SPEED KLAMP MATERIAL: PVC, GROUND STRAP MATERIAL: GALVANIZED STEEL, GROUND STRAP MOUNTING SCREW MATERIAL: ZINC PLATED STEEL, GROUND SCREW MATERIAL: GREEN ZINC PLATED STEEL
2.) UL LISTED WITH 2 HOUR FIRE RATING FOR WALL AND CEILING
3.) ANGLED MID-NAILED
4.) 2 SPEED KLAMPS BULK PACKED

## R ALLIED MOULDED PRODUCTS BRYAN, OHIO

The Original Fiber Glass Outlet Box

PRODUCT SERIES

3-1/2" ROUND 16.0 CU. IN.

Part No

9336-NG