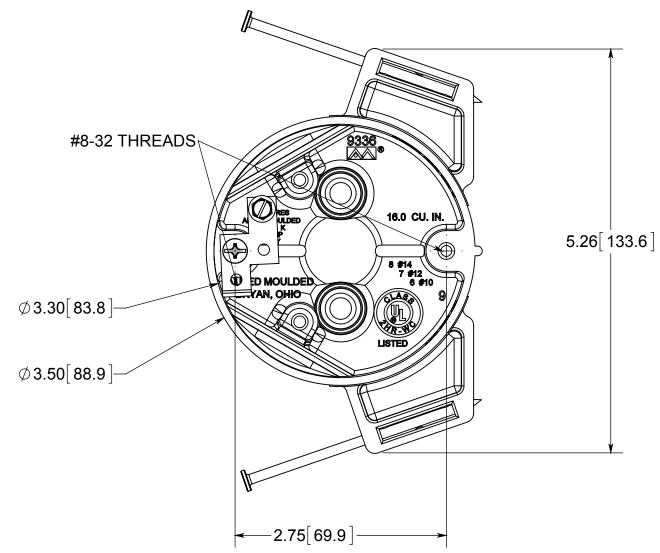

ISSUE DATE: 06/17/2015

NOTES:
1.) BOX MATERIAL: FIBERGLASS REINFORCED POLYESTER, NAIL MATERIAL: PLATED CARBON STEEL, SPEED KLAMP MATERIAL: PVC, GROUND STRAP MATERIAL: GALVANIZED STEEL, GROUND STRAP MOUNTING SCREW MATERIAL: ZINC PLATED STEEL, GROUND SCREW MATERIAL: GREEN ZINC PLATED STEEL
2.) UL LISTED WITH 2 HOUR FIRE RATING FOR WALL AND CEILING
3.) ANGLED MID-NAILED
4.) 2 SPEED KLAMPS BULK PACKED

## R ALLIED MOULDED PRODUCTS BRYAN, OHIO

The Original Fiber Glass Outlet Box

PRODUCT SERIES

3-1/2" ROUND 16.0 CU. IN.

Part No

9336-NG