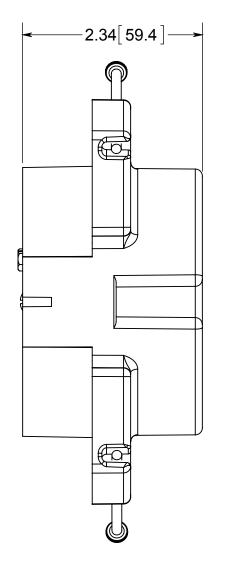

ISSUE DATE: 06/17/2015

NOTES:
1.) BOX MATERIAL: FIBERGLASS REINFORCED POLYESTER, NAIL MATERIAL: PLATED CARBON STEEL, SPEED KLAMP MATERIAL: PVC, GROUND STRAP MATERIAL: GALVANIZED STEEL, GROUND STRAP MOUNTING SCREW MATERIAL: ZINC PLATED STEEL, GROUND SCREW MATERIAL: GREEN ZINC PLATED STEEL
2.) UL LISTED WITH 2 HOUR FIRE RATING FOR WALL AND CEILING
3.) ANGLED MID-NAILED
4.) 2 SPEED KLAMPS BULK PACKED

## R ALLIED MOULDED PRODUCTS BRYAN, OHIO

The Original Fiber Glass Outlet Box

PRODUCT SERIES

3-1/2" ROUND 16.0 CU. IN.

Part No

9336-NG