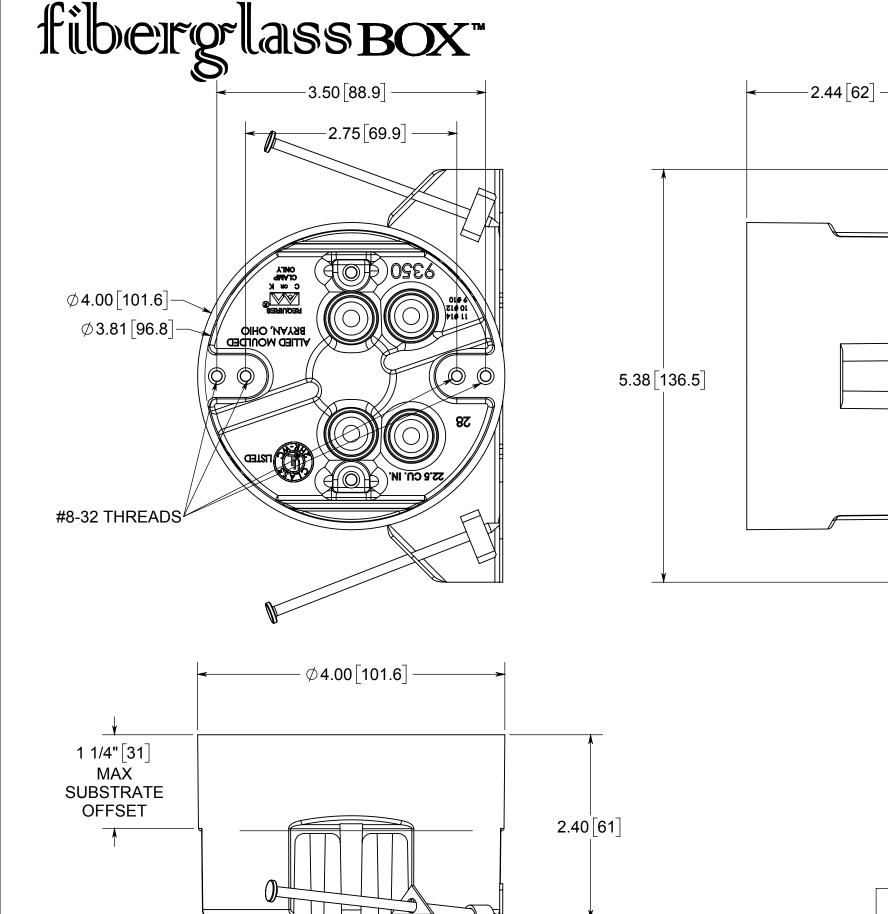

NOTES:
1.) BOX MATERIAL: FIBERGLASS REINFORCED POLYESTER, SPEED KLAMP MATERIAL: PVC, MOUNTING BRACKET MATERIAL: GALVANIZED STEEL, NAIL MATERIAL: PLATED CARBON STEEL 2.) UL LISTED WITH 2 HOUR FIRE RATING FOR WALL AND CEILING 3.) 2 SPEED KLAMPS BULK PACKED

## R ALLIED MOULDED PRODUCTS BRYAN, OHIO

The Original Fiber Glass Outlet Box

PRODUCT SERIES

4" ROUND 22.5 CU. IN.

Part No

9350-HN