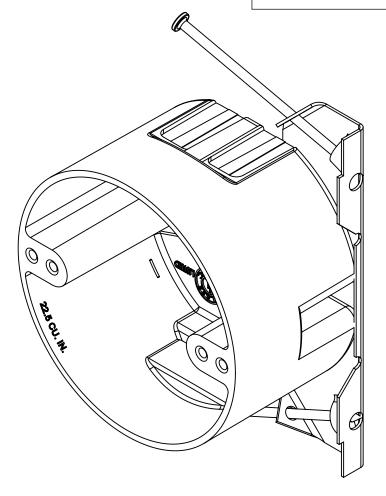

NOTES:
1.) BOX MATERIAL: FIBERGLASS REINFORCED POLYESTER, SPEED KLAMP MATERIAL: PVC, MOUNTING BRACKET MATERIAL: GALVANIZED STEEL, NAIL MATERIAL: PLATED CARBON STEEL 2.) UL LISTED WITH 2 HOUR FIRE RATING FOR WALL AND CEILING 3.) 2 SPEED KLAMPS BULK PACKED

## R ALLIED MOULDED PRODUCTS BRYAN, OHIO

The Original Fiber Glass Outlet Box

PRODUCT SERIES

4" ROUND 22.5 CU. IN.