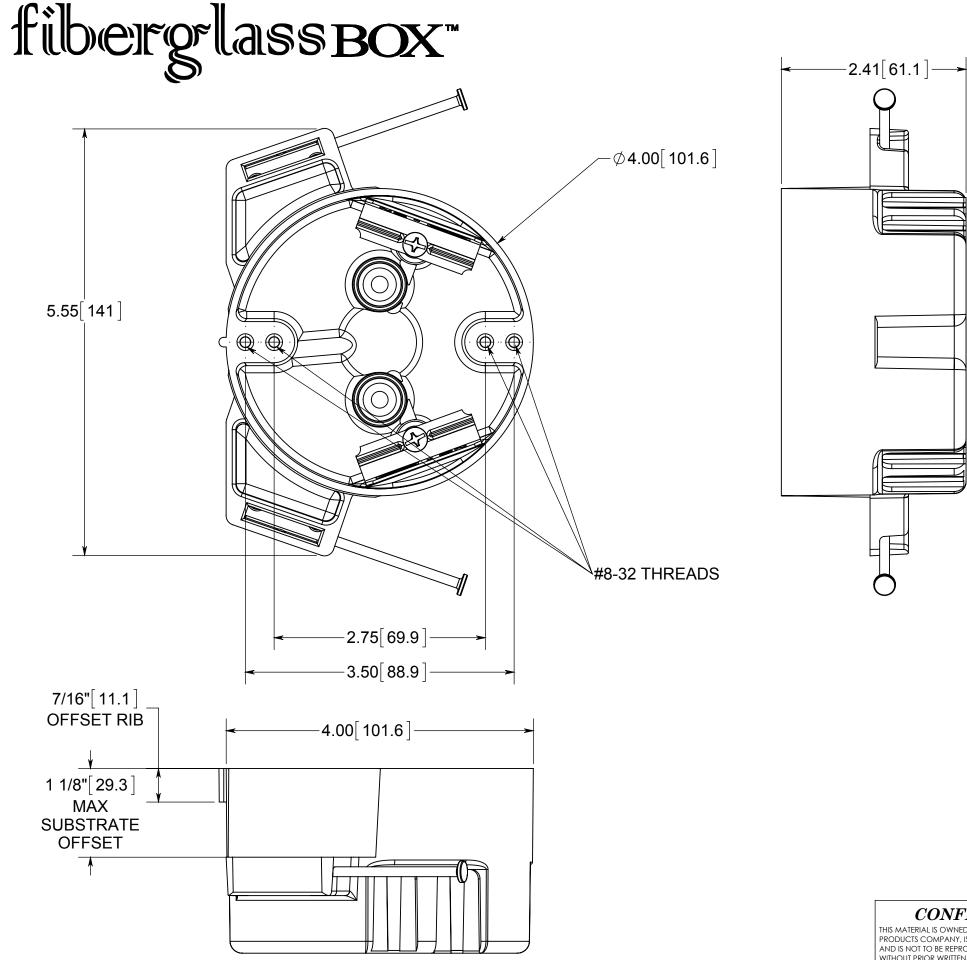

NOTES:
1.) BOX MATERIAL: FIBERGLASS REINFORCED
POLYESTER, NAIL MATERIAL: PLATED CARBON
STEEL, WIRE CLAMP MATERIAL: GALVANIZED
STEEL, WIRE CLAMP SCREW MATERIAL: ZINC
PLATED STEEL
2.) UL LISTED WITH 2 HOUR FIRE RATING FOR

WALL AND CEILING

3.) ANGLED MID-NAILED 4.) 2 WIRE CLAMPS FACTORY INSTALLED

## R ALLIED MOULDED PRODUCTS BRYAN, OHIO

The Original Fiber Glass Outlet Box

PRODUCT SERIES

4" ROUND 22.5 CU. IN.

Part No

9351-NC2