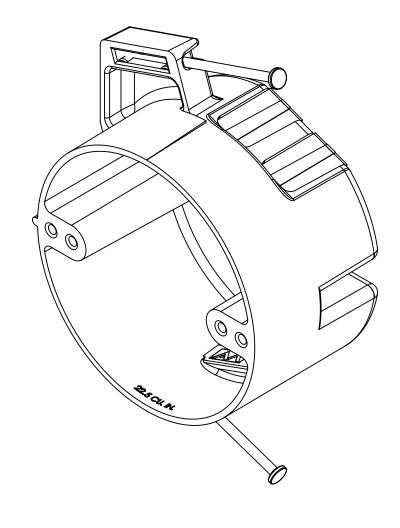

## R ALLIED MOULDED PRODUCTS BRYAN, OHIO

The Original Fiber Glass Outlet Box

PRODUCT SERIES

4" ROUND 22.5 CU. IN.

Part No

9351-NC2