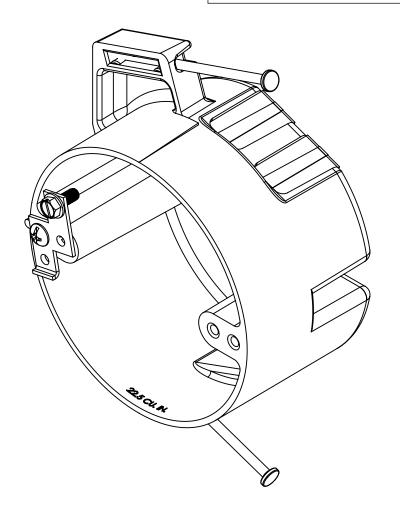

## NOTES:

1.) BOX MATERIAL: FIBERGLASS REINFORCED POLYESTER, NAIL MATERIAL: PLATED CARBON STEEL, GROUND STRAP MATERIAL: GALVANIZED STEEL, GROUND MOUNTING SCREW MATERIAL: ZINC PLATED STEEL, GROUND SCREW MATERIAL: GREEN ZINC PLATED STEEL, SPEED KLAMP MATERIAL: PVC

2.) UL LISTED WITH 2 HOUR FIRE RATING FOR WALL AND CEILING

3.) ANGLED MID-NAILED

4.) 2 SPEED KLAMPS BULK PACKED

## R ALLIED MOULDED PRODUCTS BRYAN, OHIO

The Original Fiber Glass Outlet Box

PRODUCT SERIES

4" ROUND 22.5 CU. IN.

Part No.

9351-NG