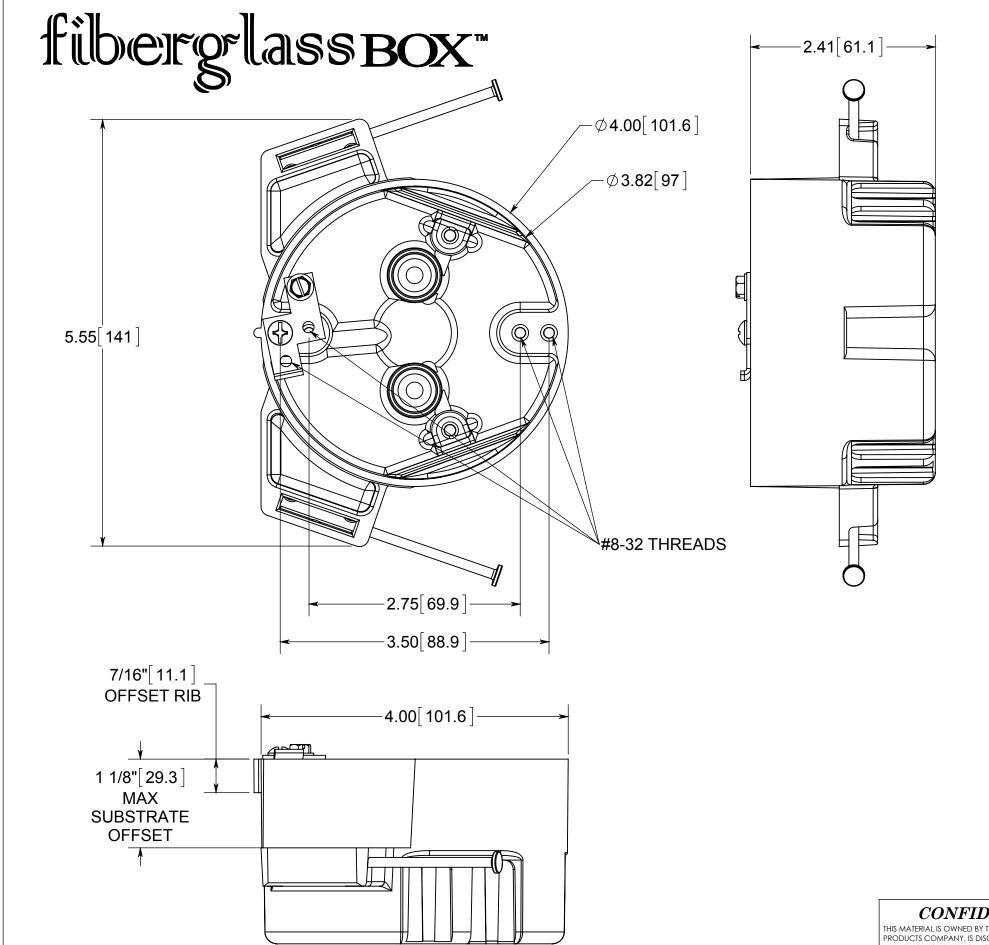

## NOTES:

1.) BOX MATERIAL: FIBERGLASS REINFORCED POLYESTER, NAIL MATERIAL: PLATED CARBON STEEL, GROUND STRAP MATERIAL: GALVANIZED STEEL, GROUND MOUNTING SCREW MATERIAL: ZINC PLATED STEEL, GROUND SCREW MATERIAL: GREEN ZINC PLATED STEEL, SPEED KLAMP MATERIAL: PVC

2.) UL LISTED WITH 2 HOUR FIRE RATING FOR WALL AND CEILING

3.) ANGLED MID-NAILED

4.) 2 SPEED KLAMPS BULK PACKED

## R ALLIED MOULDED PRODUCTS BRYAN, OHIO

The Original Fiber Glass Outlet Box

PRODUCT SERIES

4" ROUND 22.5 CU. IN.

Part No.

9351-NG