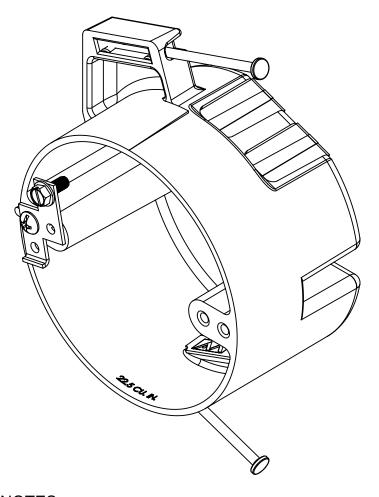

## R ALLIED MOULDED PRODUCTS BRYAN, OHIO

The Original Fiber Glass Outlet Box

PRODUCT SERIES

4" ROUND 22.5 CU. IN.

Part No.

9351-NGC2