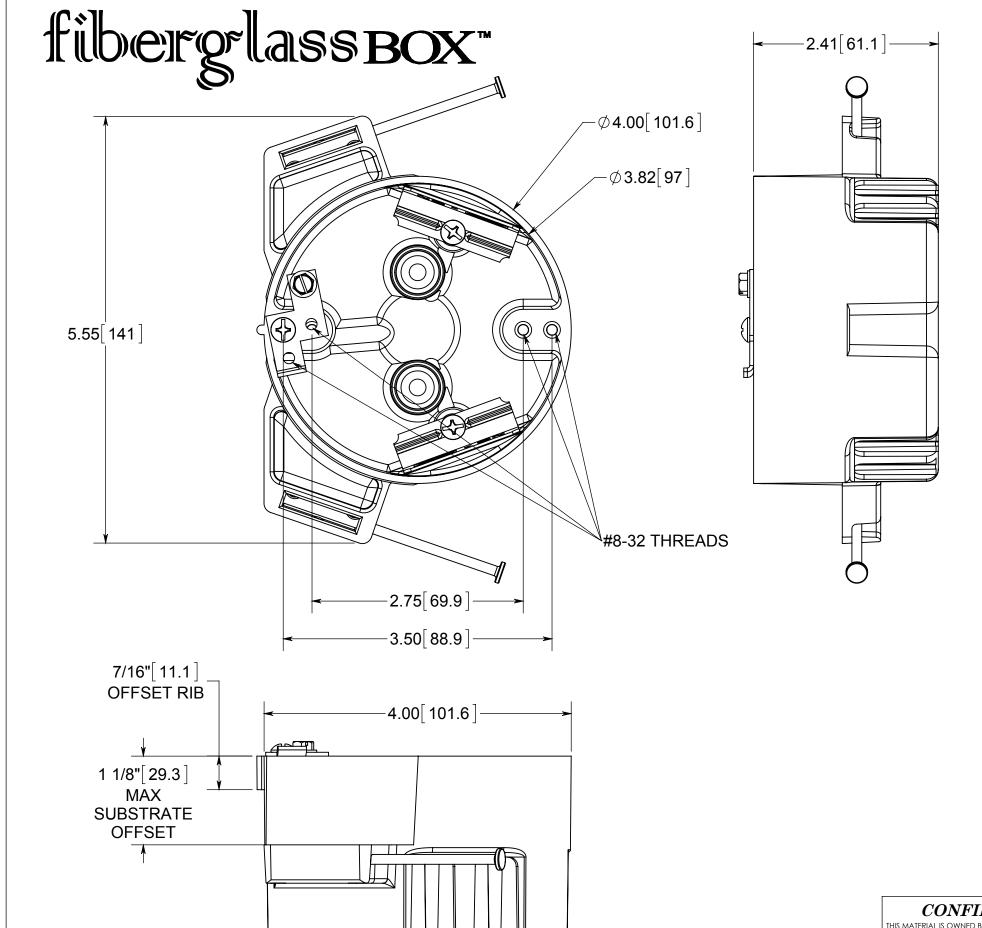

ISSUE DATE: 06/18/2015

NOTES: 1.) BOX MATERIAL: FIBERGLASS REINFORCED POLYESTER, NAIL MATERIAL: PLATED CARBON STEEL, GROUND STRAP MATERIAL: GALVANIZED STEEL, GROUND MOUNTING SCREW MATERIAL: ZINC PLATED STEEL, GROUND SCREW MATERIAL: GREEN ZINC PLATED STEEL, WIRE CLAMP MATERIAL: GALVANIZED STEEL, WIRE CLAMP SCREW MATERIAL: ZINC PLATED STEEL 2.) UL LISTED WITH 2 HOUR FIRE RATING FOR WALL AND CEILING

3.) ANGLED MID-NAILED 4.) 2 WIRE CLAMPS FACTORY INSTALLED

## R ALLIED MOULDED PRODUCTS BRYAN, OHIO

The Original Fiber Glass Outlet Box

PRODUCT SERIES

4" ROUND 22.5 CU. IN.

Part No.

9351-NGC2