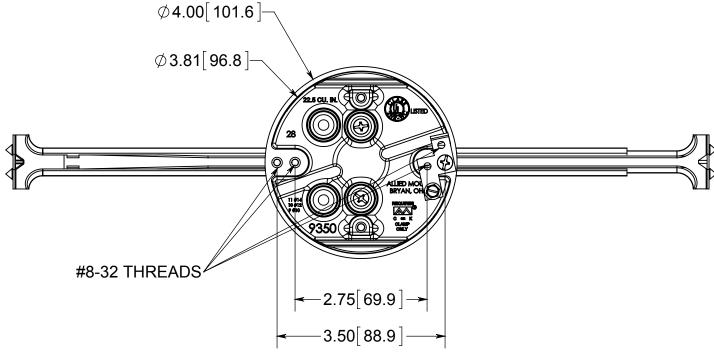

## R ALLIED MOULDED PRODUCTS BRYAN, OHIO

The Original Fiber Glass Outlet Box

PRODUCT SERIES

4" ROUND 22.5 CU. IN.

Part No

9350-16G