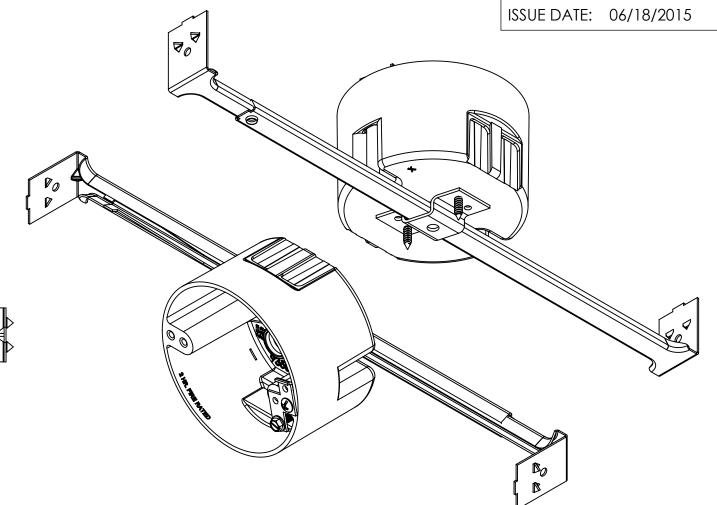

## fiberglass box"

14.50[368.3] - CONTRACTED

2.40[61]

2.76[70]

1.) BOX MATERIAL: FIBERGLASS REINFORCED POLYESTER, SPEED KLAMP MATERIAL: PVC, BAR MATERIAL: GALVANIZED STEEL, MOUNTING BRACKET MATERIAL: GALVANIZED STEEL, MOUNTING BRACKET SCREW MATERIAL: ZINC PLATED STEEL, GROUND STRAP MATERIAL: GALVANIZED STEEL, GROUND STRAP MOUNTING SCREW MATERIAL: ZINC PLATED STEEL, GROUND SCREW MATERIAL: GREEN ZINC PLATED STEEL 2.) UL LISTED WITH 2 HOUR FIRE RATING FOR WALL AND CEILING 3.) SPEED KLAMPS BULK PACKED