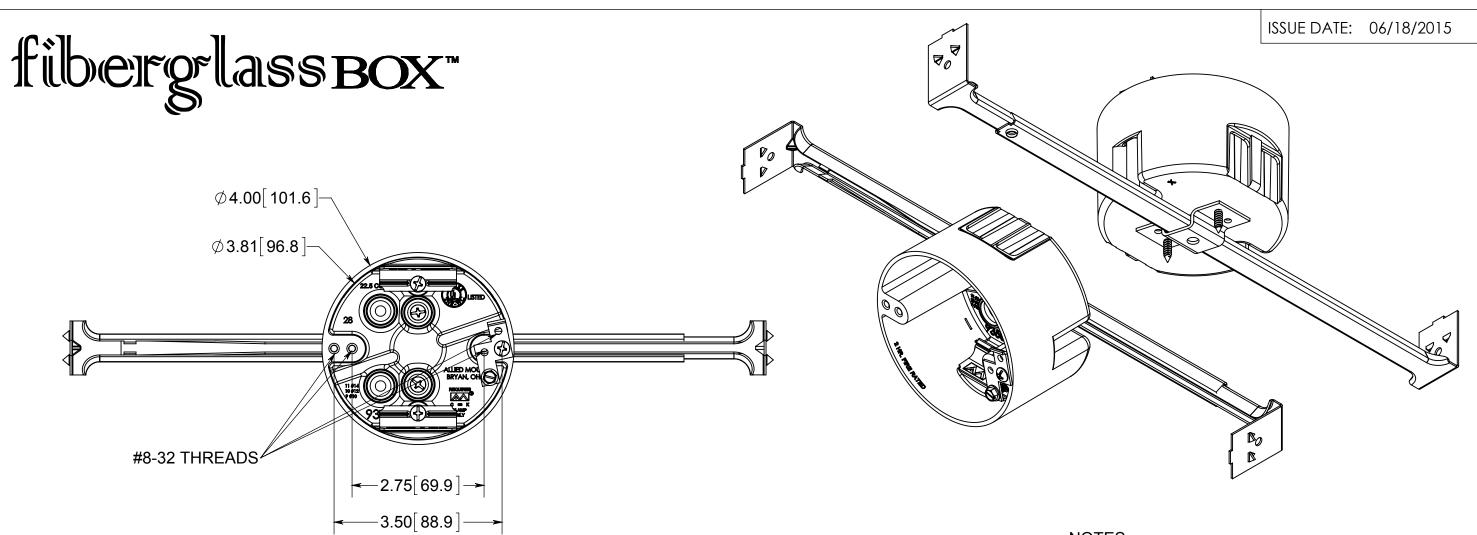

NOTES:
1.) BOX MATERIAL: FIBERGLASS REINFORCED
POLYESTER, WIRE CLAMP MATERIAL:
GALVANIZED STEEL, WIRE CLAMP SCREW
MATERIAL: ZINC PLATED STEEL, BAR MATERIAL:
GALVANIZED STEEL, MOUNTING BRACKET
MATERIAL: GALVANIZED STEEL, MOUNTING
BRACKET SCREW MATERIAL: ZINC PLATED
STEEL, GROUND STRAP MATERIAL: GALVANIZED
STEEL, GROUND STRAP MOUNTING SCREW
MATERIAL: ZINC PLATED STEEL, GROUND SCREW
MATERIAL: GREEN ZINC PLATED STEEL
2.) UL LISTED WITH 2 HOUR FIRE RATING FOR
WALL AND CEILING
3.) 2 WIRE CLAMPS FACTORY INSTALLED

## R ALLIED MOULDED PRODUCTS BRYAN, OHIO

The Original Fiber Glass Outlet Box

PRODUCT SERIES

4" ROUND 22.5 CU. IN.

Part No.

9350-16GC2