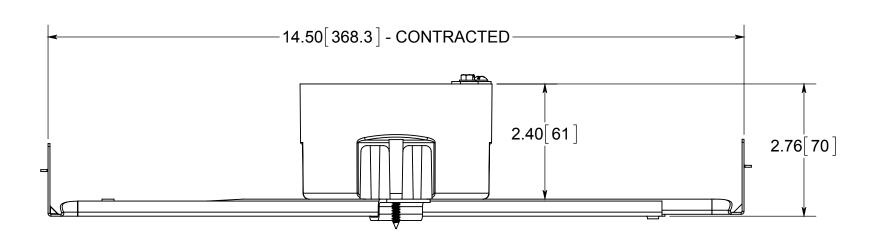

NOTES:
1.) BOX MATERIAL: FIBERGLASS REINFORCED
POLYESTER, WIRE CLAMP MATERIAL:
GALVANIZED STEEL, WIRE CLAMP SCREW
MATERIAL: ZINC PLATED STEEL, BAR MATERIAL:
GALVANIZED STEEL, MOUNTING BRACKET
MATERIAL: GALVANIZED STEEL, MOUNTING
BRACKET SCREW MATERIAL: ZINC PLATED
STEEL, GROUND STRAP MATERIAL: GALVANIZED
STEEL, GROUND STRAP MOUNTING SCREW
MATERIAL: ZINC PLATED STEEL, GROUND SCREW
MATERIAL: GREEN ZINC PLATED STEEL
2.) UL LISTED WITH 2 HOUR FIRE RATING FOR
WALL AND CEILING
3.) 2 WIRE CLAMPS FACTORY INSTALLED

## R ALLIED MOULDED PRODUCTS BRYAN, OHIO

The Original Fiber Glass Outlet Box

PRODUCT SERIES

4" ROUND 22.5 CU. IN.