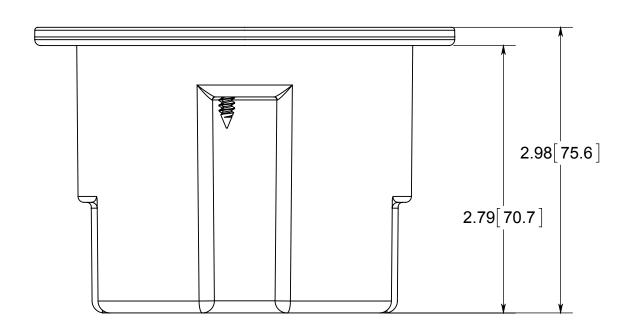

## R ALLIED MOULDED PRODUCTS BRYAN, OHIO

The Original Fiber Glass Outlet Box

PRODUCT SERIES

3-1/2" OLD WORK ROUND 22.0 CU. IN.

Part No

9355-G