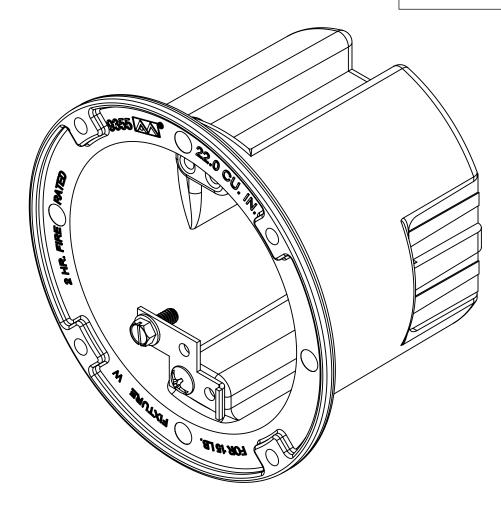

## R ALLIED MOULDED PRODUCTS BRYAN, OHIO

The Original Fiber Glass Outlet Box

PRODUCT SERIES

3-1/2" OLD WORK ROUND 22.0 CU. IN.

Part No

9355-G