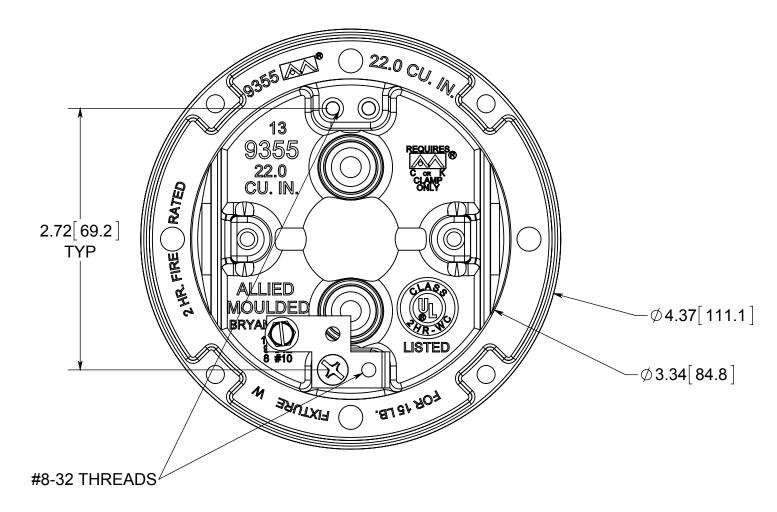

## R ALLIED MOULDED PRODUCTS BRYAN, OHIO

The Original Fiber Glass Outlet Box

PRODUCT SERIES

3-1/2" OLD WORK ROUND 22.0 CU. IN.

Part No

9355-G

## NOTES:

1.) BOX MATERIAL: FIBERGLASS REINFORCED POLYESTER, GROUND STRAP MATERIAL: GALVANIZED STEEL, GROUND MOUNTING SCREW MATERIAL: ZINC PLATED STEEL, GROUND SCREW MATERIAL: GREEN ZINC PLATED STEEL, SPEED KLAMP MATERIAL: PVC
2.) UL LISTED WITH 2 HOUR FIRE RATING FOR WALL AND CEILING
3.) 2 SPEED KLAMPS BULK PACKED