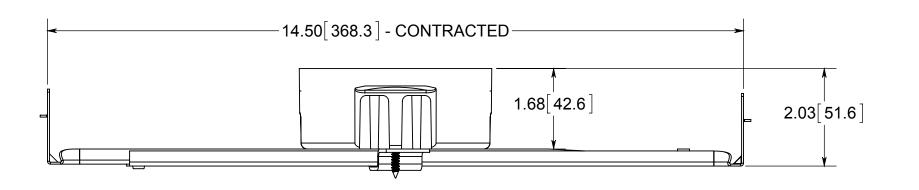

NOTES:
1.) BOX MATERIAL: FIBERGLASS REINFORCED
POLYESTER, SPEED KLAMP MATERIAL: PVC, BAR
MATERIAL: GALVANIZED STEEL, MOUNTING
BRACKET MATERIAL: GALVANIZED STEEL,
MOUNTING BRACKET SCREW MATERIAL: ZINC

MOUNTING BRACKET SCREW MATERIAL: ZINC PLATED STEEL
2.) UL LISTED WITH 2 HOUR FIRE RATING FOR

WALL AND CEILING

3.) SPEED KLAMPS BULK PACKED