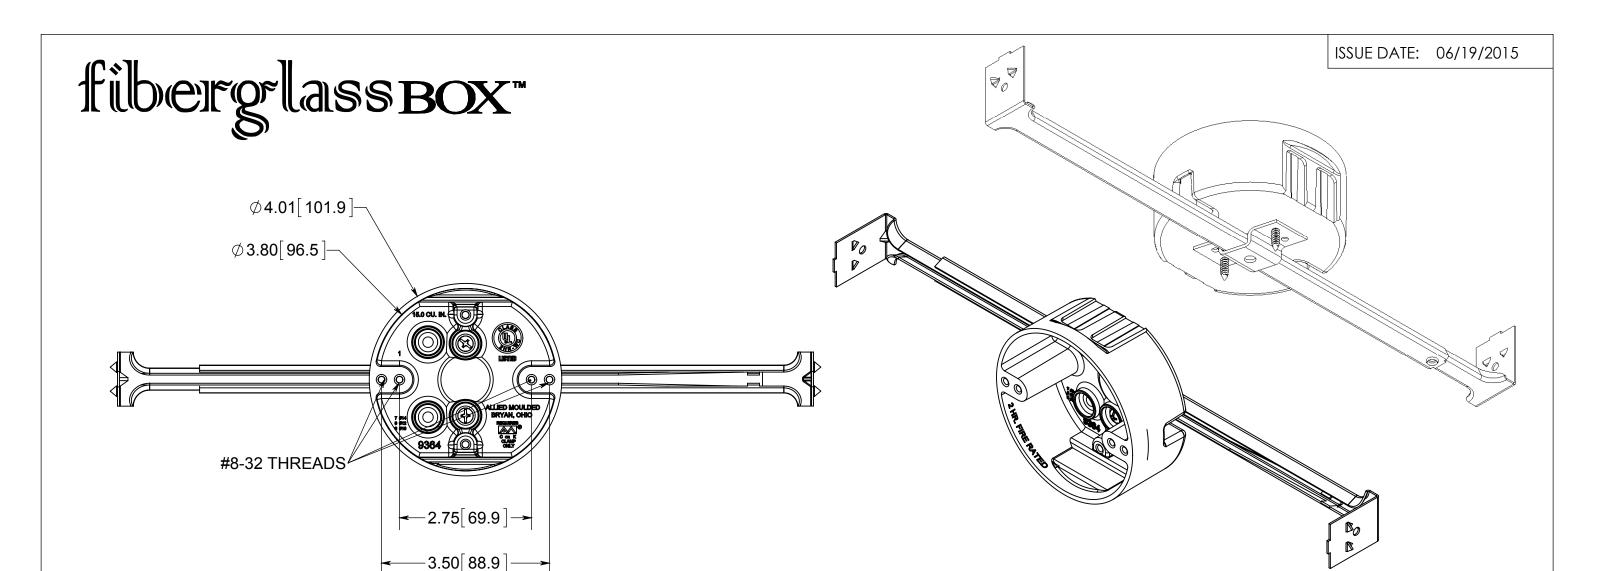

NOTES:
1.) BOX MATERIAL: FIBERGLASS REINFORCED
POLYESTER, SPEED KLAMP MATERIAL: PVC, BAR
MATERIAL: GALVANIZED STEEL, MOUNTING
BRACKET MATERIAL: GALVANIZED STEEL,
MOUNTING BRACKET SCREW MATERIAL: ZINC

MOUNTING BRACKET SCREW MATERIAL: ZINC PLATED STEEL
2.) UL LISTED WITH 2 HOUR FIRE RATING FOR

WALL AND CEILING

3.) SPEED KLAMPS BULK PACKED

## R ALLIED MOULDED PRODUCTS BRYAN, OHIO

The Original Fiber Glass Outlet Box

PRODUCT SERIES

4" ROUND 15.0 CU. IN.

Part No.

9364-16