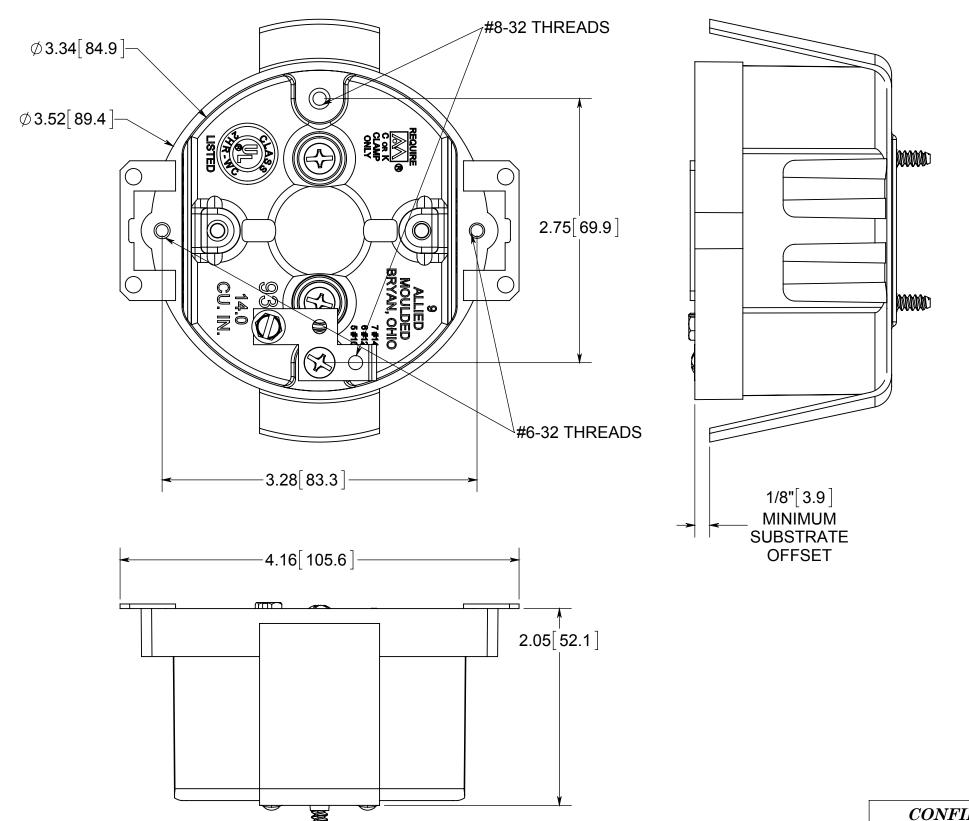

## fiberglass Box"

NOTES:
1.) BOX MATERIAL: FIBERGLASS REINFORCED
POLYESTER, EAR MATERIAL: GALVANIZED
STEEL, SNAP BRACKET MATERIAL: GALVANIZED
STEEL, SNAP BRACKET SCREW MATERIAL: ZINC
PLATED STEEL, GROUND STRAP MATERIAL:
GALVANIZED STEEL, GROUND STRAP MOUNTING
SCREW MATERIAL: ZINC PLATED STEEL, GROUND
SCREW MATERIAL: GREEN ZINC PLATED STEEL,
SPEED KLAMP MATERIAL: PVC
2.) UL LISTED WITH 2 HOUR FIRE RATING FOR
WALL AND CEILING
3.) 2 SPEED KLAMPS FACTORY INSTALLED

## R ALLIED MOULDED PRODUCTS BRYAN, OHIO

The Original Fiber Glass Outlet Box

PRODUCT SERIES

3-1/2" OLD WORK ROUND 14.0 CU. IN.

Part No.

9338-ESG