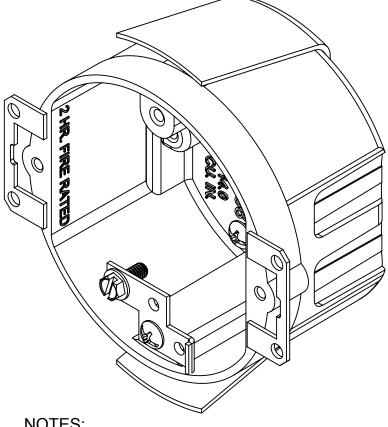

## fiberglass Box"

NOTES:
1.) BOX MATERIAL: FIBERGLASS REINFORCED
POLYESTER, EAR MATERIAL: GALVANIZED
STEEL, SNAP BRACKET MATERIAL: GALVANIZED
STEEL, SNAP BRACKET SCREW MATERIAL: ZINC
PLATED STEEL, GROUND STRAP MATERIAL:
GALVANIZED STEEL, GROUND STRAP MOUNTING
SCREW MATERIAL: ZINC PLATED STEEL, GROUND
SCREW MATERIAL: GREEN ZINC PLATED STEEL,
SPEED KLAMP MATERIAL: PVC
2.) UL LISTED WITH 2 HOUR FIRE RATING FOR
WALL AND CEILING
3.) 2 SPEED KLAMPS FACTORY INSTALLED

## R ALLIED MOULDED PRODUCTS BRYAN, OHIO

The Original Fiber Glass Outlet Box

PRODUCT SERIES

3-1/2" OLD WORK ROUND 14.0 CU. IN.