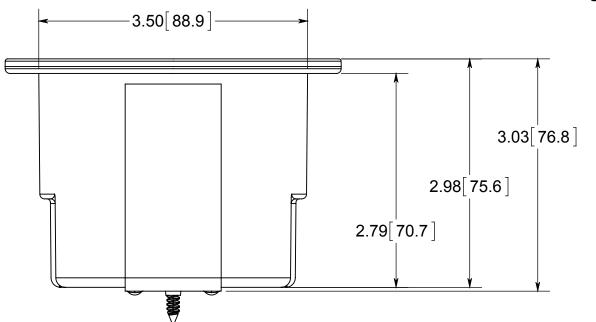

## R ALLIED MOULDED PRODUCTS BRYAN, OHIO

The Original Fiber Glass Outlet Box

PRODUCT SERIES

3-1/2" OLD WORK ROUND 22.0 CU. IN.

Part No

9355-S