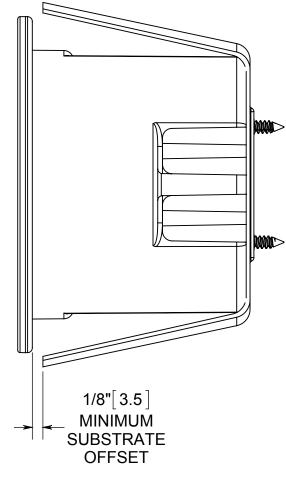

## fiberglass box"

NOTES:
1.) BOX MATERIAL: FIBERGLASS REINFORCED POLYESTER, SNAP BRACKET MATERIAL: GALVANIZED STEEL, SNAP BRACKET SCREW MATERIAL: ZINC PLATED STEEL, SPEED KLAMP MATERIAL: PVC
2.) UL LISTED WITH 2 HOUR FIRE RATING FOR WALL AND CEILING
3.) 2 SPEED KLAMPS BULK PACKED