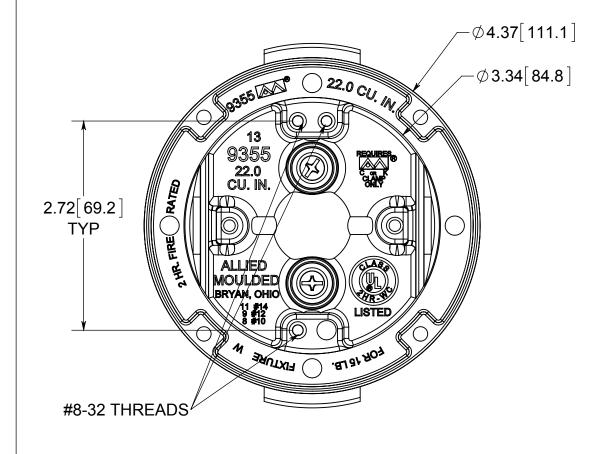

## fiberglass box"

NOTES:
1.) BOX MATERIAL: FIBERGLASS REINFORCED POLYESTER, SNAP BRACKET MATERIAL: GALVANIZED STEEL, SNAP BRACKET SCREW MATERIAL: ZINC PLATED STEEL, SPEED KLAMP MATERIAL: PVC
2.) UL LISTED WITH 2 HOUR FIRE RATING FOR WALL AND CEILING
3.) 2 SPEED KLAMPS BULK PACKED

## R ALLIED MOULDED PRODUCTS BRYAN, OHIO

The Original Fiber Glass Outlet Box

PRODUCT SERIES

3-1/2" OLD WORK ROUND 22.0 CU. IN.

Part No

9355-S