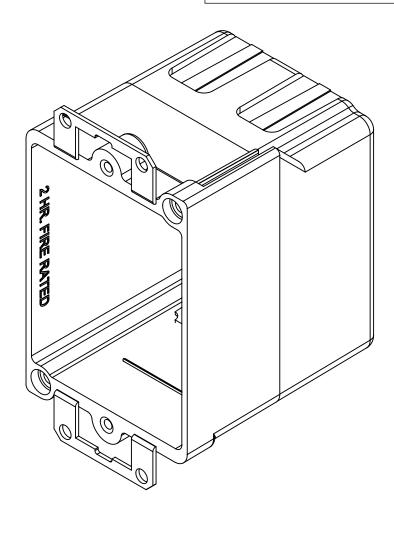

2.) UL LISTED WITH 2 HOUR FIRE RATING FOR WALL AND CEILING
3.) 2 WIRE CLAMPS FACTORY INSTALLED

## R ALLIED MOULDED PRODUCTS BRYAN, OHIO

The Original Fiber Glass Outlet Box

OLD WORK SINGLE GANG 16.0 CU. IN.