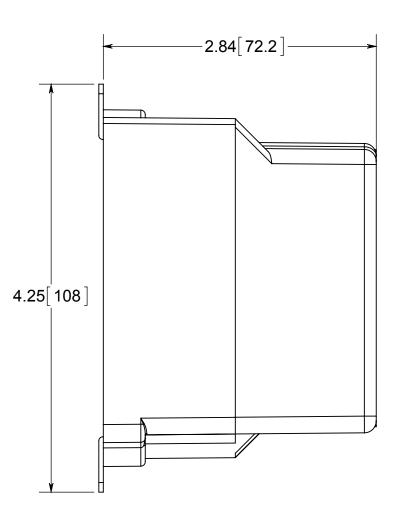

## fiberglass box"

-2.38 60.3

**NOTES:** 

1.) BOX MATERIAL: FIBERGLASS REINFORCED POLYESTER, EAR MATERIAL: GALVANIZED STEEL, WIRE CLAMP MATERIAL: GALVANIZED STEEL, WIRE CLAMP SCREW MATERIAL: ZINC PLATED STEEL

## R ALLIED MOULDED PRODUCTS BRYAN, OHIO

The Original Fiber Glass Outlet Box

OLD WORK SINGLE GANG 16.0 CU. IN.