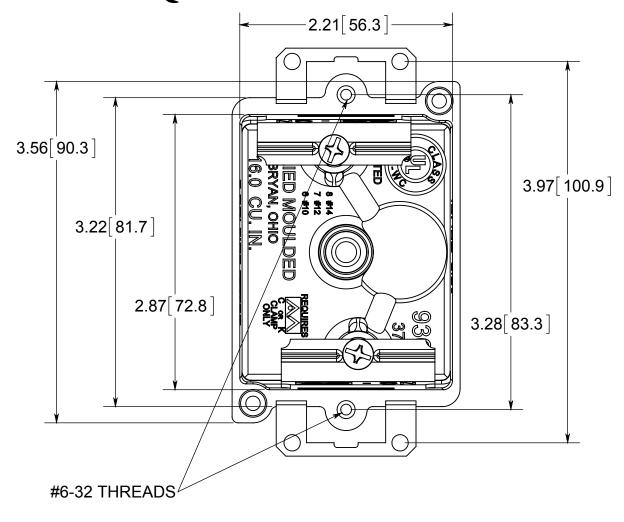

## fiberglass box"

-2.38 60.3

**NOTES:** 

1.) BOX MATERIAL: FIBERGLASS REINFORCED POLYESTER, EAR MATERIAL: GALVANIZED STEEL, WIRE CLAMP MATERIAL: GALVANIZED STEEL, WIRE CLAMP SCREW MATERIAL: ZINC PLATED STEEL

2.) UL LISTED WITH 2 HOUR FIRE RATING FOR WALL AND CEILING
3.) 2 WIRE CLAMPS FACTORY INSTALLED

## R ALLIED MOULDED PRODUCTS BRYAN, OHIO

The Original Fiber Glass Outlet Box

OLD WORK SINGLE GANG 16.0 CU. IN.

9363-EC2