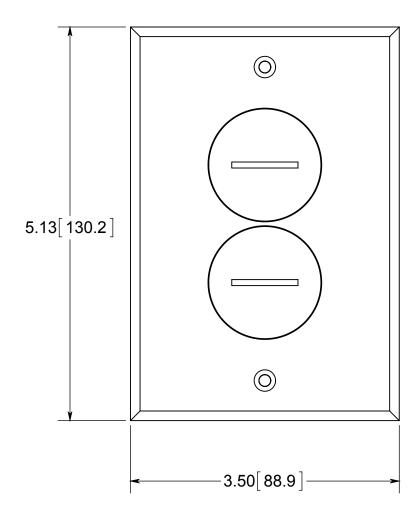

## **FLOOR BOX**

NOTES:
1.) COVER PLATE MATERIAL: DARK BRONZE
PLATED BRASS, COVER PLATE MOUNTING SCREW
MATERIAL: DARK BRONZE PLATED BRASS, GASKET
MATERIALS: POLYURETHANE FOAM, O-RING
MATERIAL: SILICONE
2.) WHEN USED WITH FB-5DB FLOOR BOX IT IS UL
LISTED, FLOOR BOX MEETS UL514C SCRUB WATER
EXCLUSION TEST

Part No

FB-2DBCVR