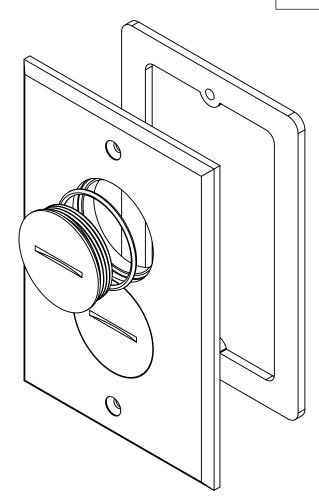

## **FLOOR BOX**

NOTES:
1.) COVER PLATE MATERIAL: DARK BRONZE
PLATED BRASS, COVER PLATE MOUNTING SCREW
MATERIAL: DARK BRONZE PLATED BRASS, GASKET
MATERIALS: POLYURETHANE FOAM, O-RING
MATERIAL: SILICONE
2.) WHEN USED WITH FB-5DB FLOOR BOX IT IS UL
LISTED, FLOOR BOX MEETS UL514C SCRUB WATER
EXCLUSION TEST

## R ALLIED MOULDED PRODUCTS BRYAN, OHIO

The Original Fiber Glass Outlet Box

PRODUCT SERIES

FLOOR BOX REPLACEMENT COVER

Part No

FB-2DBCVR