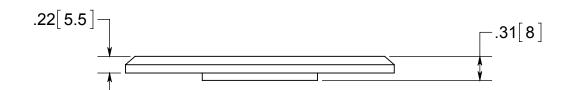

## **FLOOR BOX**

NOTES:
1.) COVER PLATE MATERIAL: DARK BRONZE
PLATED BRASS, COVER PLATE MOUNTING SCREW
MATERIAL: DARK BRONZE PLATED BRASS, GASKET
MATERIALS: POLYURETHANE FOAM, O-RING
MATERIAL: SILICONE
2.) WHEN USED WITH FB-5DB FLOOR BOX IT IS UL
LISTED, FLOOR BOX MEETS UL514C SCRUB WATER
EXCLUSION TEST

Part No

FB-2DBCVR