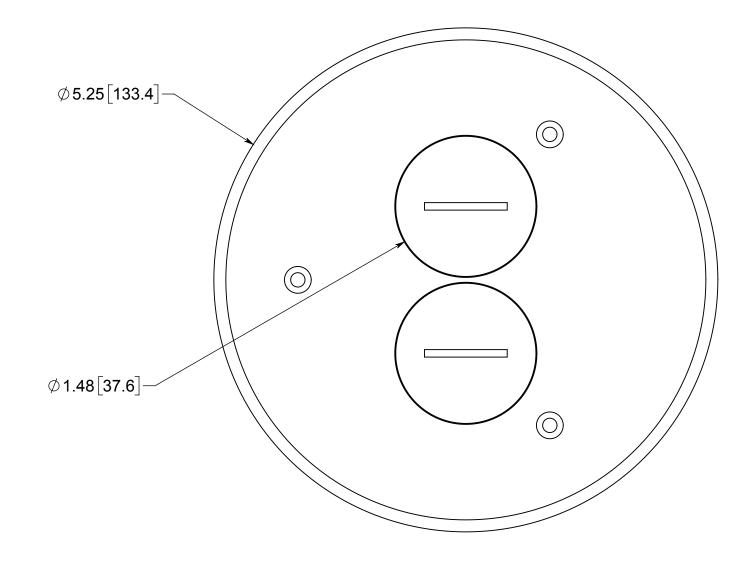

## FLOOR BOX

NOTES:
1.) COVER PLATE MATERIAL: NICKLE PLATED BRASS, COVER PLATE MOUNTING SCREW MATERIAL: NICKLE PLATED BRASS, GASKET MATERIALS: POLYURETHANE FOAM, O-RING MATERIAL: SILICONE
2.) WHEN USED WITH FB-4N FLOOR BOX IT IS UL LISTED, FLOOR BOX MEETS UL514C SCRUB WATER EXCLUSION TEST

## R ALLIED MOULDED PRODUCTS BRYAN, OHIO

The Original Fiber Glass Outlet Box

PRODUCT SERIE

ROUND FLOOR BOX REPLACEMENT COVER

Part No.

FB-3NCVR