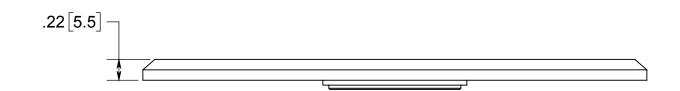

## FLOOR BOX

NOTES:
1.) COVER PLATE MATERIAL: NICKLE PLATED BRASS, COVER PLATE MOUNTING SCREW MATERIAL: NICKLE PLATED BRASS, GASKET MATERIALS: POLYURETHANE FOAM, O-RING MATERIAL: SILICONE
2.) WHEN USED WITH FB-4N FLOOR BOX IT IS UL LISTED, FLOOR BOX MEETS UL514C SCRUB WATER EXCLUSION TEST

## R ALLIED MOULDED PRODUCTS BRYAN, OHIO

The Original Fiber Glass Outlet Box

PRODUCT SERIE

ROUND FLOOR BOX REPLACEMENT COVER

Part No.

FB-3NCVR