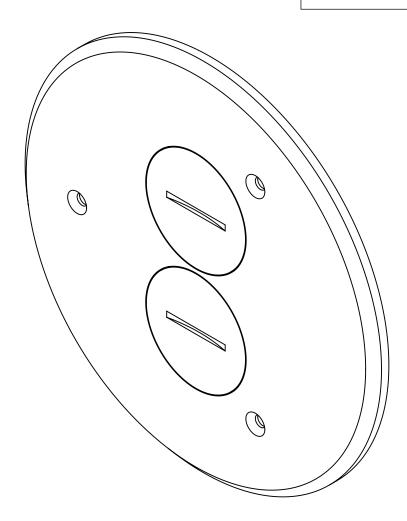

## FLOOR BOX

NOTES:
1.) COVER PLATE MATERIAL: NICKLE PLATED BRASS, COVER PLATE MOUNTING SCREW MATERIAL: NICKLE PLATED BRASS, GASKET MATERIALS: POLYURETHANE FOAM, O-RING MATERIAL: SILICONE
2.) WHEN USED WITH FB-4N FLOOR BOX IT IS UL LISTED, FLOOR BOX MEETS UL514C SCRUB WATER EXCLUSION TEST

## R ALLIED MOULDED PRODUCTS BRYAN, OHIO

The Original Fiber Glass Outlet Box

PRODUCT SERIE

ROUND FLOOR BOX REPLACEMENT COVER

Part No.

FB-3NCVR