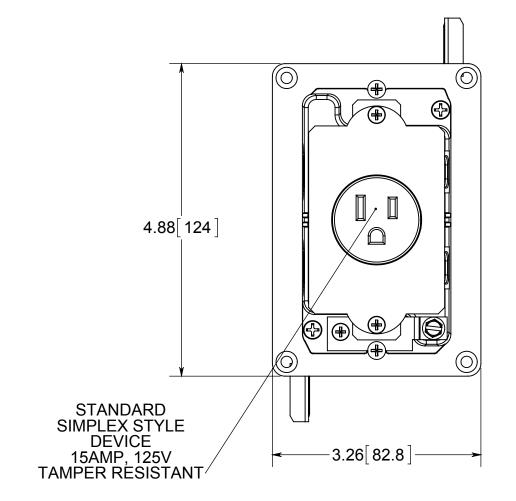

## **FLOOR BOX**

NOTES:
1.) BOX MATERIAL: POLYCARBONATE, COVER
PLATE MATERIAL: BRASS, COVER PLATE
MOUNTING SCREW MATERIALS: BRASS, DEVICE
MOUNTING SCREW MATERIALS: ZINC PLATED
STEEL, FLANGE MOUNTING SCREW MATERIALS:
BLACK PHOSPHATE COATED STEEL WING
MATERIAL: ZINC PLATED STEEL, GROUND PLATE
MATERIAL: ZINC PLATED STEEL, GASKET
MATERIALS: POLYURETHANE FOAM
2.) UL LISTED, FLOOR BOX MEETS UL514C SCRUB
WATER EXCLUSION TEST

## R ALLIED MOULDED PRODUCTS BRYAN, OHIO

The Original Fiber Glass Outlet Box

PRODUCT SERIES

SINGLE GANG FLIP LID FLOOR BOX 24.5 CU. IN.

**CONFIDENTIAL** PC

THIS MATERIAL IS OWNED BY THE ALLIED MOULDED

PRODUCTS COMPANY, IS DISCLOSED IN CONFIDENCE, AND IS NOT TO BE REPRODUCED OR DISTRIBUTED WITHOUT PRIOR WRITTEN PERMISSION FROM ED