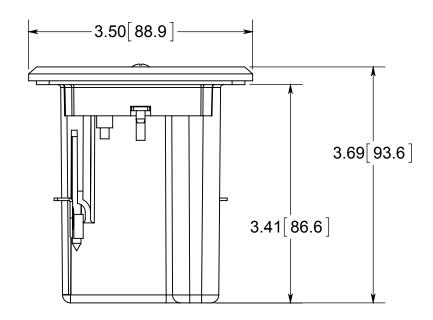

## **FLOOR BOX**

NOTES:
1.) BOX MATERIAL: POLYCARBONATE, COVER
PLATE MATERIAL: BRASS, COVER PLATE
MOUNTING SCREW MATERIALS: BRASS, DEVICE
MOUNTING SCREW MATERIALS: ZINC PLATED
STEEL, FLANGE MOUNTING SCREW MATERIALS:
BLACK PHOSPHATE COATED STEEL WING
MATERIAL: ZINC PLATED STEEL, GROUND PLATE
MATERIAL: ZINC PLATED STEEL, GASKET
MATERIALS: POLYURETHANE FOAM
2.) UL LISTED, FLOOR BOX MEETS UL514C SCRUB
WATER EXCLUSION TEST

## R ALLIED MOULDED PRODUCTS BRYAN, OHIO

The Original Fiber Glass Outlet Box

PRODUCT SERIES

SINGLE GANG FLIP LID FLOOR BOX 24.5 CU. IN.

**CONFIDENTIAL** PC

THIS MATERIAL IS OWNED BY THE ALLIED MOULDED

PRODUCTS COMPANY, IS DISCLOSED IN CONFIDENCE, AND IS NOT TO BE REPRODUCED OR DISTRIBUTED WITHOUT PRIOR WRITTEN PERMISSION FROM ED