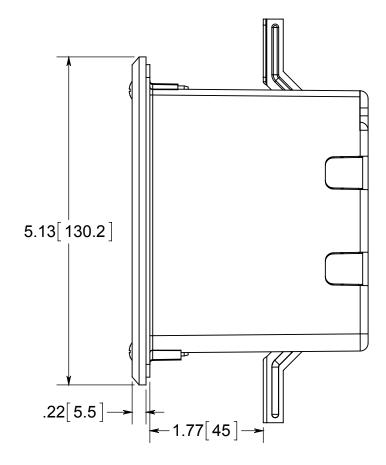

## **FLOOR BOX**

NOTES:
1.) BOX MATERIAL: POLYCARBONATE, COVER
PLATE MATERIAL: BRASS, COVER PLATE
MOUNTING SCREW MATERIALS: BRASS, DEVICE
MOUNTING SCREW MATERIALS: ZINC PLATED
STEEL, FLANGE MOUNTING SCREW MATERIALS:
BLACK PHOSPHATE COATED STEEL WING
MATERIAL: ZINC PLATED STEEL, GROUND PLATE
MATERIAL: ZINC PLATED STEEL, GASKET
MATERIALS: POLYURETHANE FOAM
2.) UL LISTED, FLOOR BOX MEETS UL514C SCRUB
WATER EXCLUSION TEST

## R ALLIED MOULDED PRODUCTS BRYAN, OHIO

The Original Fiber Glass Outlet Box

PRODUCT SERIES

SINGLE GANG FLIP LID FLOOR BOX 24.5 CU. IN.

**CONFIDENTIAL** PC

THIS MATERIAL IS OWNED BY THE ALLIED MOULDED

PRODUCTS COMPANY, IS DISCLOSED IN CONFIDENCE, AND IS NOT TO BE REPRODUCED OR DISTRIBUTED WITHOUT PRIOR WRITTEN PERMISSION FROM ED