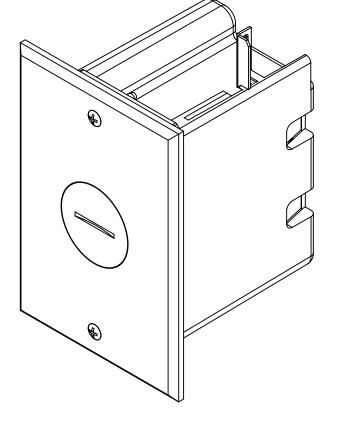

## **FLOOR BOX**

NOTES:
1.) BOX MATERIAL: POLYCARBONATE, COVER
PLATE MATERIAL: BRASS, COVER PLATE
MOUNTING SCREW MATERIALS: BRASS, DEVICE
MOUNTING SCREW MATERIALS: ZINC PLATED
STEEL, FLANGE MOUNTING SCREW MATERIALS:
BLACK PHOSPHATE COATED STEEL WING
MATERIAL: ZINC PLATED STEEL, GROUND PLATE
MATERIAL: ZINC PLATED STEEL, GASKET
MATERIALS: POLYURETHANE FOAM
2.) UL LISTED, FLOOR BOX MEETS UL514C SCRUB
WATER EXCLUSION TEST

## R ALLIED MOULDED PRODUCTS BRYAN, OHIO

The Original Fiber Glass Outlet Box

PRODUCT SERIES

SINGLE GANG FLIP LID FLOOR BOX 24.5 CU. IN.

**CONFIDENTIAL** PC

THIS MATERIAL IS OWNED BY THE ALLIED MOULDED

PRODUCTS COMPANY, IS DISCLOSED IN CONFIDENCE, AND IS NOT TO BE REPRODUCED OR DISTRIBUTED WITHOUT PRIOR WRITTEN PERMISSION FROM ED