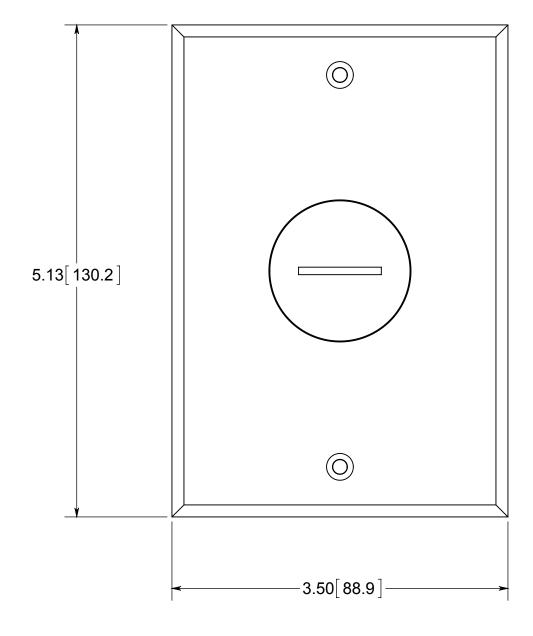

## **FLOOR BOX**

ISSUE DATE: 06/24/2015

NOTES:
1.) COVER PLATE MATERIAL: BRASS, COVER PLATE MOUNTING SCREW MATERIAL: BRASS, GASKET MATERIALS: POLYURETHANE FOAM, O-RING MATERIAL: SILICONE
2.) WHEN USED WITH FB-5 FLOOR BOX IT IS UL LISTED, FLOOR BOX MEETS UL514C SCRUB WATER EXCLUSION TEST

## R ALLIED MOULDED PRODUCTS BRYAN, OHIO

The Original Fiber Glass Outlet Box

PRODUCT SERIE

FLOOR BOX REPLACEMENT COVER

Part No.

FB-1CVR