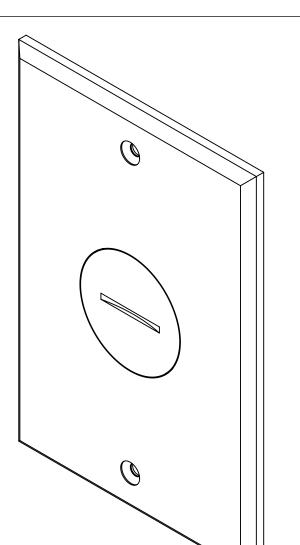

## R ALLIED MOULDED PRODUCTS BRYAN, OHIO

The Original Fiber Glass Outlet Box

PRODUCT SERIE

FLOOR BOX REPLACEMENT COVER

Part No.

FB-1CVR