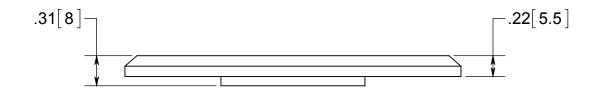

## **FLOOR BOX**

ISSUE DATE: 06/24/2015

NOTES:
1.) COVER PLATE MATERIAL: BRASS, COVER PLATE MOUNTING SCREW MATERIAL: BRASS, GASKET MATERIALS: POLYURETHANE FOAM, O-RING MATERIAL: SILICONE
2.) WHEN USED WITH FB-5 FLOOR BOX IT IS UL LISTED, FLOOR BOX MEETS UL514C SCRUB WATER EXCLUSION TEST

## R ALLIED MOULDED PRODUCTS BRYAN, OHIO

The Original Fiber Glass Outlet Box

PRODUCT SERIE

FLOOR BOX REPLACEMENT COVER

Part No.

FB-1CVR