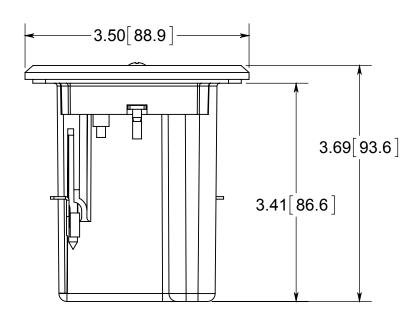

## **FLOOR BOX**

NOTES: 1.) BOX MATERIAL: POLYCARBONATE, COVER PLATE MATERIAL: NICKLE PLATED BRASS, COVER PLATE MOUNTING SCREW MATERIALS: NICKLE PLATED BRASS, DEVICE MOUNTING SCREW MATERIALS: ZINC PLATED STEEL, FLANGE MOUNTING SCREW MATERIALS: BLACK PHOSPHATE COATED STEEL WING MATERIAL: ZINC PLATED STEEL, GROUND PLATE MATERIAL: ZINC PLATED STEEL, GASKET MATERIALS: POLYURETHANE FOAM 2.) UL LISTED, FLOOR BOX MEETS UL514C SCRUB WATER EXCLUSION TEST

## R ALLIED MOULDED PRODUCTS BRYAN, OHIO

The Original Fiber Glass Outlet Box

SINGLE GANG FLIP LID FLOOR BOX 24.5 CU. IN.

FB-1N