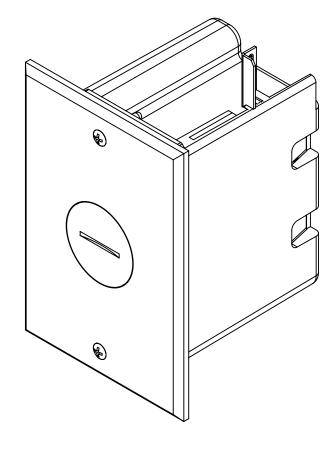

## **FLOOR BOX**

NOTES: 1.) BOX MATERIAL: POLYCARBONATE, COVER PLATE MATERIAL: NICKLE PLATED BRASS, COVER PLATE MOUNTING SCREW MATERIALS: NICKLE PLATED BRASS, DEVICE MOUNTING SCREW MATERIALS: ZINC PLATED STEEL, FLANGE MOUNTING SCREW MATERIALS: BLACK PHOSPHATE COATED STEEL WING MATERIAL: ZINC PLATED STEEL, GROUND PLATE MATERIAL: ZINC PLATED STEEL, GASKET MATERIALS: POLYURETHANE FOAM 2.) UL LISTED, FLOOR BOX MEETS UL514C SCRUB WATER EXCLUSION TEST

## R ALLIED MOULDED PRODUCTS BRYAN, OHIO

The Original Fiber Glass Outlet Box

SINGLE GANG FLIP LID FLOOR BOX 24.5 CU. IN.

FB-1N