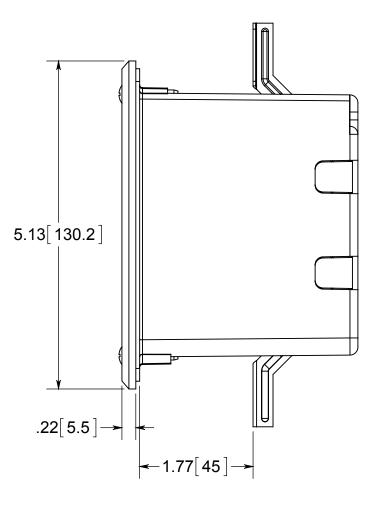

## **FLOOR BOX**

NOTES: 1.) BOX MATERIAL: POLYCARBONATE, COVER PLATE MATERIAL: NICKLE PLATED BRASS, COVER PLATE MOUNTING SCREW MATERIALS: NICKLE PLATED BRASS, DEVICE MOUNTING SCREW MATERIALS: ZINC PLATED STEEL, FLANGE MOUNTING SCREW MATERIALS: BLACK PHOSPHATE COATED STEEL WING MATERIAL: ZINC PLATED STEEL, GROUND PLATE MATERIAL: ZINC PLATED STEEL, GASKET MATERIALS: POLYURETHANE FOAM 2.) UL LISTED, FLOOR BOX MEETS UL514C SCRUB WATER EXCLUSION TEST

## R ALLIED MOULDED PRODUCTS BRYAN, OHIO

The Original Fiber Glass Outlet Box

SINGLE GANG FLIP LID FLOOR BOX 24.5 CU. IN.

FB-1N