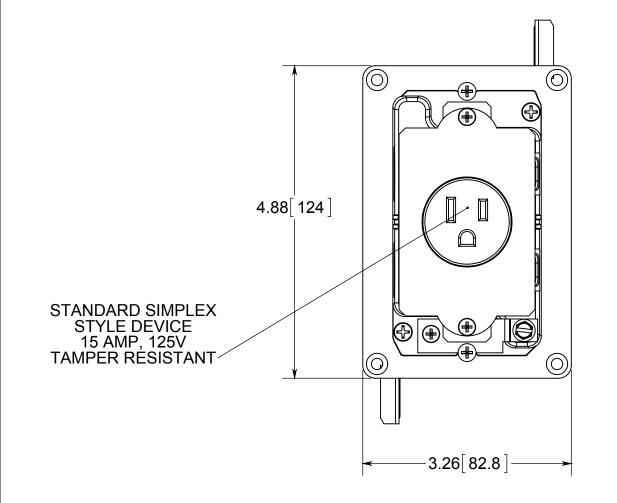

## **FLOOR BOX**

NOTES: 1.) BOX MATERIAL: POLYCARBONATE, COVER PLATE MATERIAL: NICKLE PLATED BRASS, COVER PLATE MOUNTING SCREW MATERIALS: NICKLE PLATED BRASS, DEVICE MOUNTING SCREW MATERIALS: ZINC PLATED STEEL, FLANGE MOUNTING SCREW MATERIALS: BLACK PHOSPHATE COATED STEEL WING MATERIAL: ZINC PLATED STEEL, GROUND PLATE MATERIAL: ZINC PLATED STEEL, GASKET MATERIALS: POLYURETHANE FOAM 2.) UL LISTED, FLOOR BOX MEETS UL514C SCRUB WATER EXCLUSION TEST

## R ALLIED MOULDED PRODUCTS BRYAN, OHIO

The Original Fiber Glass Outlet Box

SINGLE GANG FLIP LID FLOOR BOX 24.5 CU. IN.

FB-1N