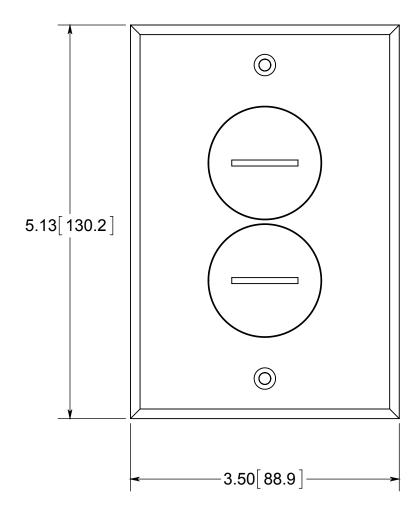

## **FLOOR BOX**

NOTES:
1.) COVER PLATE MATERIAL: BRASS, COVER PLATE MOUNTING SCREW MATERIAL: BRASS, GASKET MATERIALS: POLYURETHANE FOAM, O-RING MATERIAL: SILICONE
2.) WHEN USED WITH FB-5 FLOOR BOX IT IS UL LISTED, FLOOR BOX MEETS UL514C SCRUB WATER

## R ALLIED MOULDED PRODUCTS BRYAN, OHIO

The Original Fiber Glass Outlet Box

FLOOR BOX REPLACEMENT COVER