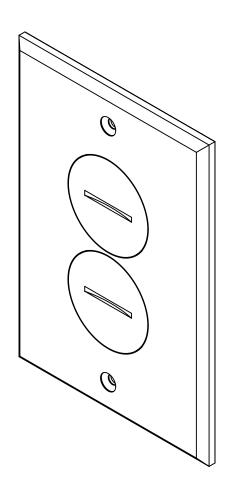

## **FLOOR BOX**

NOTES:
1.) COVER PLATE MATERIAL: BRASS, COVER PLATE MOUNTING SCREW MATERIAL: BRASS, GASKET MATERIALS: POLYURETHANE FOAM, O-RING MATERIAL: SILICONE
2.) WHEN USED WITH FB-5 FLOOR BOX IT IS UL LISTED, FLOOR BOX MEETS UL514C SCRUB WATER

## R ALLIED MOULDED PRODUCTS BRYAN, OHIO

The Original Fiber Glass Outlet Box

FLOOR BOX REPLACEMENT COVER