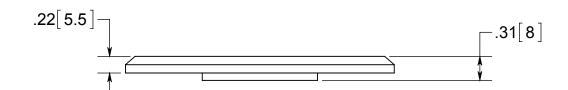

## **FLOOR BOX**

NOTES:
1.) COVER PLATE MATERIAL: BRASS, COVER PLATE MOUNTING SCREW MATERIAL: BRASS, GASKET MATERIALS: POLYURETHANE FOAM, O-RING MATERIAL: SILICONE
2.) WHEN USED WITH FB-5 FLOOR BOX IT IS UL LISTED, FLOOR BOX MEETS UL514C SCRUB WATER

## R ALLIED MOULDED PRODUCTS BRYAN, OHIO

The Original Fiber Glass Outlet Box

FLOOR BOX REPLACEMENT COVER