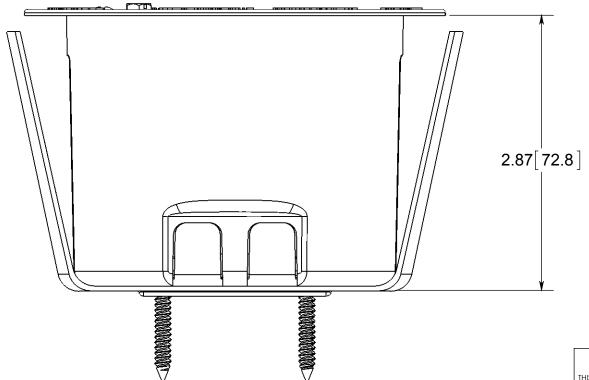

## NOTES:

1.) BOX MATERIAL: POLYCARBONATE, SNAP BRACKET MATERIAL: GALVANIZED STEEL, SNAP BRACKET SCREW MATERIAL: ZINC PLATED STEEL, GROUND STRAP MATERIAL: GALVANIZED STEEL, GROUND STRAP MOUNTING SCREW MATERIAL: ZINC PLATED STEEL, GROUND SCREW MATERIAL: GREEN ZINC PLATED STEEL
2.) UL LISTED WITH 2 HOUR FIRE RATING FOR WALL AND CEILING

## R ALLIED MOULDED PRODUCTS BRYAN, OHIO

The Original Fiber Glass Outlet Box

PRODUCT SERIES

3-1/2" ROUND 21.5 CU.IN.