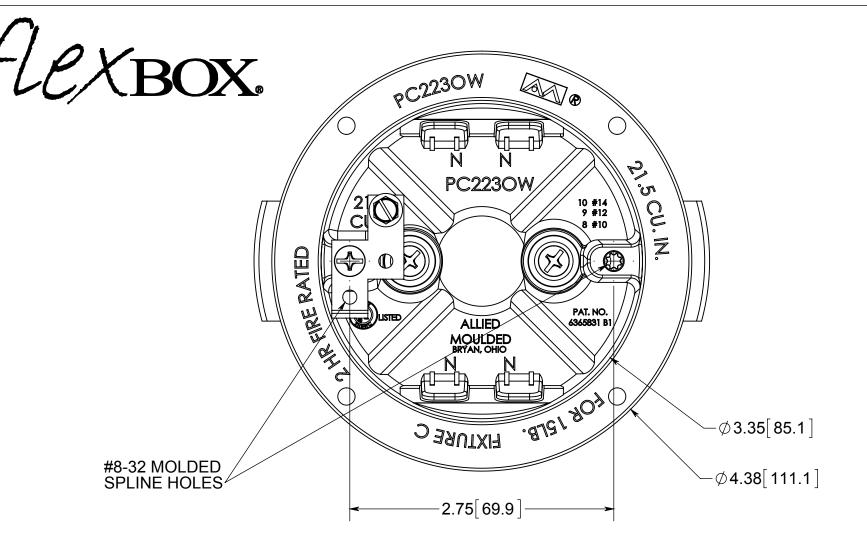

## NOTES:

1.) BOX MATERIAL: POLYCARBONATE, SNAP BRACKET MATERIAL: GALVANIZED STEEL, SNAP BRACKET SCREW MATERIAL: ZINC PLATED STEEL, GROUND STRAP MATERIAL: GALVANIZED STEEL, GROUND STRAP MOUNTING SCREW MATERIAL: ZINC PLATED STEEL, GROUND SCREW MATERIAL: GREEN ZINC PLATED STEEL
2.) UL LISTED WITH 2 HOUR FIRE RATING FOR WALL AND CEILING

## R ALLIED MOULDED PRODUCTS BRYAN, OHIO

The Original Fiber Glass Outlet Box

PRODUCT SERIES

3-1/2" ROUND 21.5 CU.IN.

PC223OWG