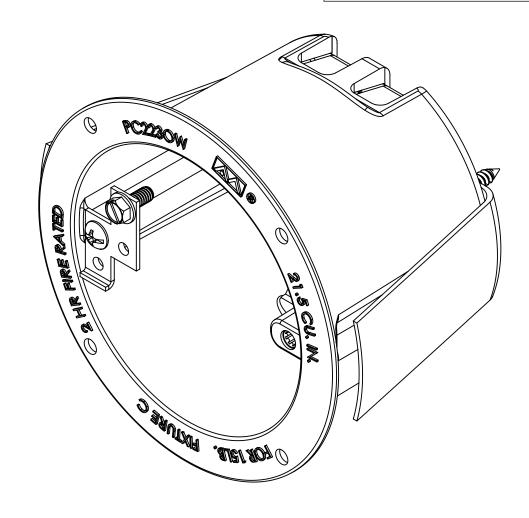

## NOTES:

1.) BOX MATERIAL: POLYCARBONATE, SNAP BRACKET MATERIAL: GALVANIZED STEEL, SNAP BRACKET SCREW MATERIAL: ZINC PLATED STEEL, GROUND STRAP MATERIAL: GALVANIZED STEEL, GROUND STRAP MOUNTING SCREW MATERIAL: ZINC PLATED STEEL, GROUND SCREW MATERIAL: GREEN ZINC PLATED STEEL
2.) UL LISTED WITH 2 HOUR FIRE RATING FOR WALL AND CEILING

## R ALLIED MOULDED PRODUCTS BRYAN, OHIO

The Original Fiber Glass Outlet Box

PRODUCT SERIES

3-1/2" ROUND 21.5 CU.IN.

PC223OWG