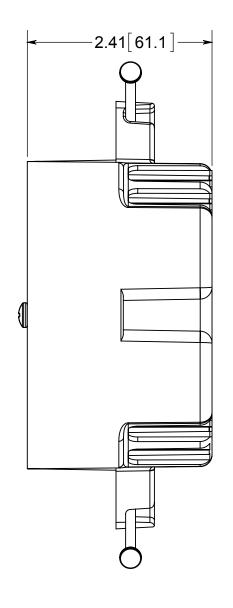

NOTES:
1.) BOX MATERIAL: FIBERGLASS REINFORCED POLYESTER, NAIL MATERIAL: PLATED CARBON STEEL, SCREW MATERIAL: ZINC PLATED STEEL, SPEED KLAMP MATERIAL: PVC
2.) UL LISTED WITH 2 HOUR FIRE RATING FOR WALL AND CEILING
3.) ANGLED MID-NAILED
4.) 2 SPEED KLAMPS BULK PACKED

## R ALLIED MOULDED PRODUCTS BRYAN, OHIO

The Original Fiber Glass Outlet Box

PRODUCT SERIES

4" ROUND 22.5 CU. IN.

Part N

9351-NS