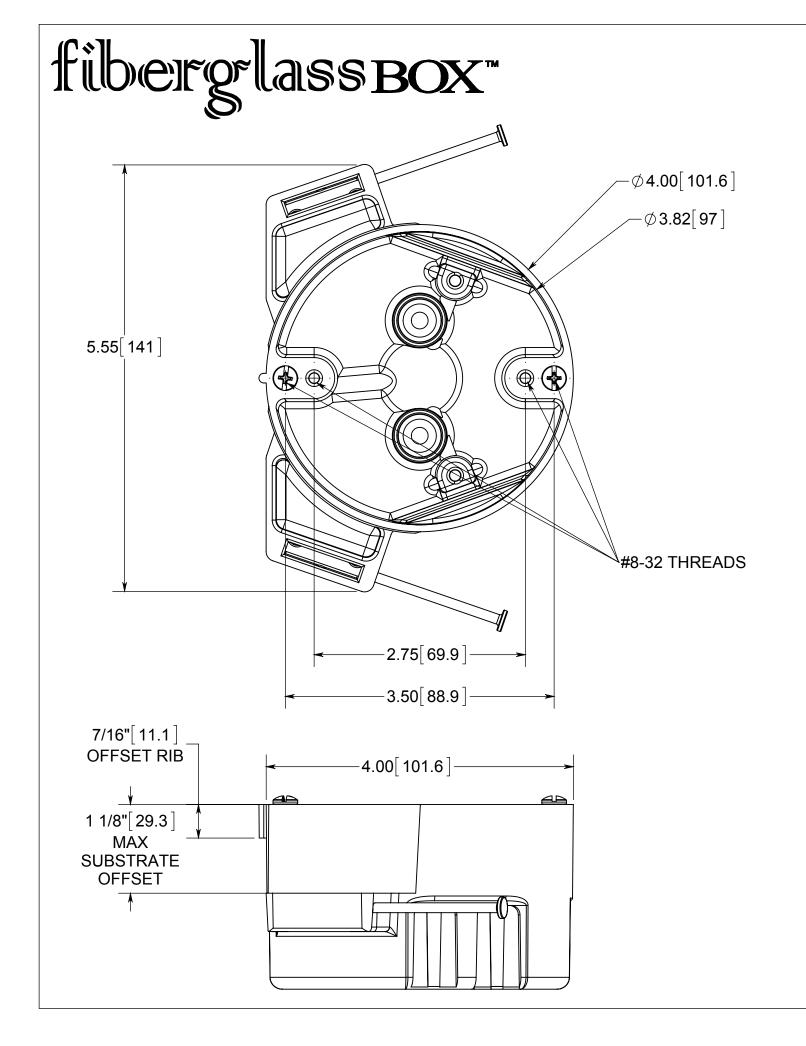

NOTES:
1.) BOX MATERIAL: FIBERGLASS REINFORCED POLYESTER, NAIL MATERIAL: PLATED CARBON STEEL, SCREW MATERIAL: ZINC PLATED STEEL, SPEED KLAMP MATERIAL: PVC
2.) UL LISTED WITH 2 HOUR FIRE RATING FOR WALL AND CEILING
3.) ANGLED MID-NAILED
4.) 2 SPEED KLAMPS BULK PACKED

## R ALLIED MOULDED PRODUCTS BRYAN, OHIO

The Original Fiber Glass Outlet Box

PRODUCT SERIES

4" ROUND 22.5 CU. IN.

Part N

9351-NS