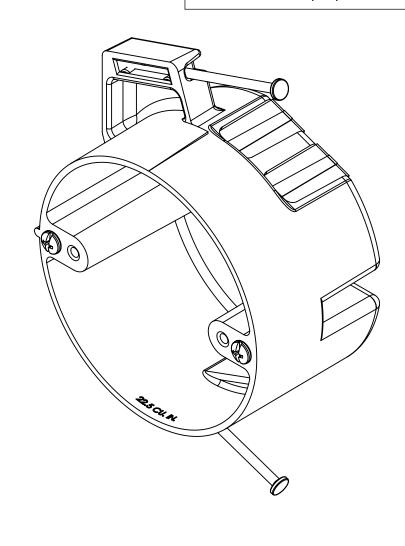

NOTES:
1.) BOX MATERIAL: FIBERGLASS REINFORCED POLYESTER, NAIL MATERIAL: PLATED CARBON STEEL, SCREW MATERIAL: ZINC PLATED STEEL, SPEED KLAMP MATERIAL: PVC
2.) UL LISTED WITH 2 HOUR FIRE RATING FOR WALL AND CEILING
3.) ANGLED MID-NAILED
4.) 2 SPEED KLAMPS BULK PACKED

## R ALLIED MOULDED PRODUCTS BRYAN, OHIO

The Original Fiber Glass Outlet Box

PRODUCT SERIES

4" ROUND 22.5 CU. IN.

Part N

9351-NS