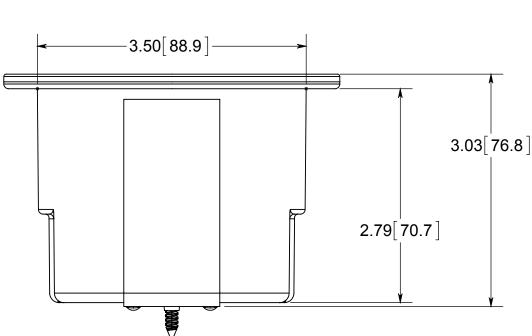

## R ALLIED MOULDED PRODUCTS BRYAN, OHIO

The Original Fiber Glass Outlet Box

PRODUCT SERIES

3-1/2" OLD WORK ROUND 22.0 CU. IN.