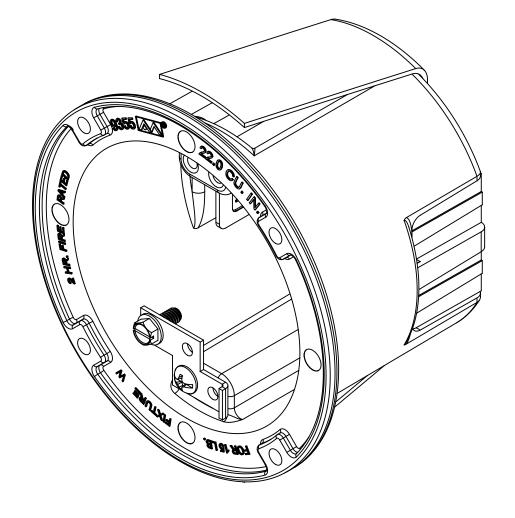

## fiberglass box"

1.) BOX MATERIAL: FIBERGLASS REINFORCED POLYESTER, SNAP BRACKET MATERIAL: GALVANIZED STEEL, SNAP BRACKET SCREW MATERIAL: ZINC PLATED STEEL, GROUND STRAP MATERIAL: GALVANIZED STEEL, GROUND STRAP MOUNTING SCREW: ZINC PLATED STEEL, GROUND SCREW MATERIAL: GREEN ZINC PLATED STEEL, SPEED KLAMP MATERIAL: PVC 2.) UL LISTED WITH 2 HOUR FIRE RATING FOR WALL AND CEILING 3.) 2 SPEED KLAMPS FACTORY INSTALLED

## R ALLIED MOULDED PRODUCTS BRYAN, OHIO

The Original Fiber Glass Outlet Box

PRODUCT SERIES

3-1/2" OLD WORK ROUND 22.0 CU. IN.