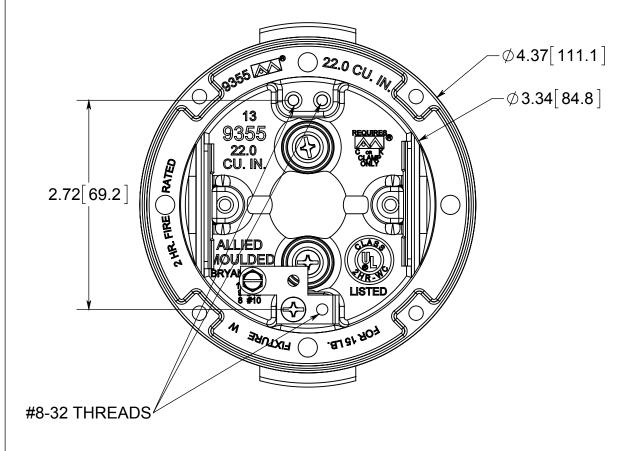

## fiberglass box"

1.) BOX MATERIAL: FIBERGLASS REINFORCED POLYESTER, SNAP BRACKET MATERIAL: GALVANIZED STEEL, SNAP BRACKET SCREW MATERIAL: ZINC PLATED STEEL, GROUND STRAP MATERIAL: GALVANIZED STEEL, GROUND STRAP MOUNTING SCREW: ZINC PLATED STEEL, GROUND SCREW MATERIAL: GREEN ZINC PLATED STEEL, SPEED KLAMP MATERIAL: PVC 2.) UL LISTED WITH 2 HOUR FIRE RATING FOR WALL AND CEILING 3.) 2 SPEED KLAMPS FACTORY INSTALLED

## R ALLIED MOULDED PRODUCTS BRYAN, OHIO

The Original Fiber Glass Outlet Box

PRODUCT SERIES

3-1/2" OLD WORK ROUND 22.0 CU. IN.

Part No.

9355-SGK