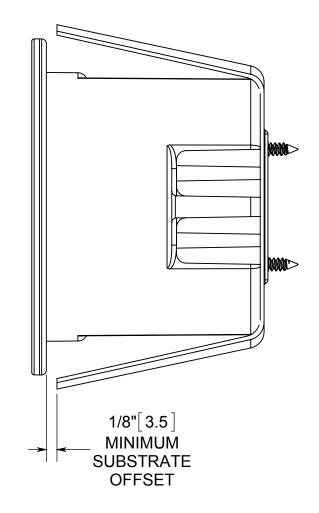

## fiberglass box"

1.) BOX MATERIAL: FIBERGLASS REINFORCED POLYESTER, SNAP BRACKET MATERIAL: GALVANIZED STEEL, SNAP BRACKET SCREW MATERIAL: ZINC PLATED STEEL, GROUND STRAP MATERIAL: GALVANIZED STEEL, GROUND STRAP MOUNTING SCREW: ZINC PLATED STEEL, GROUND SCREW MATERIAL: GREEN ZINC PLATED STEEL, SPEED KLAMP MATERIAL: PVC 2.) UL LISTED WITH 2 HOUR FIRE RATING FOR WALL AND CEILING 3.) 2 SPEED KLAMPS FACTORY INSTALLED